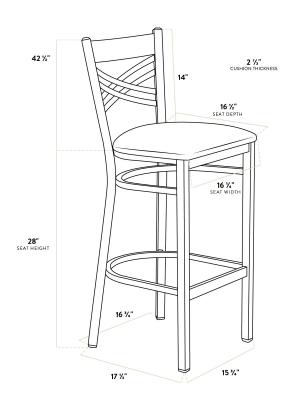

| Technical Data   |               |
|------------------|---------------|
| Length           | 17 1/2 Inches |
| Width            | 17 1/4 Inches |
| Height           | 42 1/2 Inches |
| Seat Width       | 16 3/4 Inches |
| Seat Depth       | 16 1/2 Inches |
| Height Style     | Bar Height    |
| Seat Height      | 30 1/2 Inches |
| Arms             | Without Arms  |
| Assembly Options | Detached Seat |
| Back             | With Back     |