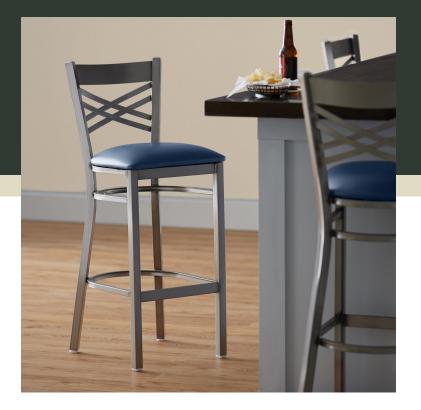

## **Features**

- Contoured back and built-in footrest for exceptional comfort
- Soft 2 1/2" thick vinyl padded cushion
- Sturdy steel frame and clear coat finish add extra durability and style
- Great for bar and raised table seating
- Ships unassembled to save on shipping costs

## **Notes & Details**

Seat your guests in comfort and style with this Lancaster Table & Seating clear coat finish cross back bar stool with 2 1/2" navy vinyl padded seat. This bar stool's sleek padded seat combines with its contemporary cross back steel frame to instill a modern look in any location. Plus, since this bar stool's back is contoured for a customer's back, it will provide comfort while maintaining a distinct appearance.

This bar stool's sturdy steel frame provides unmatched durability in your dining room. It can hold up to 330 lb. of weight thanks to the metal frame and supports under the seat. Additionally, the clear powder coating on this bar stool ensures longevity through everyday wear and tear, resisting strains, scratches, and smudges. It also features a cross back design that gives it a unique visual appeal, making it perfect for either upscale or casual decor. The 2 1/2" thick navy vinyl padded seat provides exceptional comfort for your guests, and it's also durable and easy to clean! It is made with fire-retardant foam for added safety.