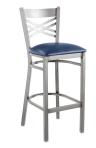

## **Features**

- Contoured back and built-in footrest for exceptional comfort
- Soft 2 1/2" thick vinyl padded cushion
- Sturdy steel frame and clear coat finish add extra durability and style
- Great for bar and raised table seating
- Ships unassembled to save on shipping costs

## **Notes & Details**

Seat your guests in comfort and style with this Lancaster Table & Seating clear coat finish cross back bar stool with 2 1/2" navy vinyl padded seat. This bar stool's sleek padded seat combines with its contemporary cross back steel frame to instill a modern look in any location. Plus, since this bar stool's back is contoured for a customer's back, it will provide comfort while maintaining a distinct appearance.

This bar stool's sturdy steel frame provides unmatched durability in your dining room. It can hold up to 330 lb. of weight thanks to the metal frame and supports under the seat. Additionally, the clear powder coating on this bar stool ensures longevity through everyday wear and tear, resisting strains, scratches, and smudges. It also features a cross back design that gives it a unique visual appeal, making it perfect for either upscale or casual decor. The 2 1/2" thick navy vinyl padded seat provides exceptional comfort for your guests, and it's also durable and easy to clean! It is made with fire-retardant foam for added safety.