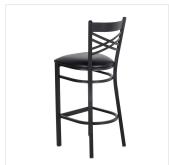

### **Features**

- Contoured back and built-in footrest for exceptional comfort
- Soft 2 1/2" thick vinyl padded cushion
- Durable steel frame with stain- and smudge-resistant black powder coated finish
- Great for bar and raised table seating
- Conveniently ships fully assembled for immediate use

### **Notes & Details**

Seat your guests in comfort and style with this Lancaster Table & Seating black finish cross back bar stool with 2 1/2" black vinyl padded seat. This bar stool's sleek padded seat combines with its contemporary cross back steel frame to instill a modern look in any location. Plus, since this bar stool's back is contoured for a customer's back, it will provide comfort while maintaining a distinct appearance.

This bar stool's sturdy steel frame provides unmatched durability in your dining room. It can hold up to 330 lb. of weight thanks to the metal frame and supports under the seat. Additionally, the black powder coating on this bar stool ensures longevity through everyday wear and tear, resisting strains, scratches, and smudges. It also features a cross back design that gives it a unique visual appeal, making it perfect for either upscale or casual decor. The 2 1/2" thick black vinyl padded seat provides exceptional comfort for your guests, and it's also durable and easy to clean! It is made with fire-retardant foam for added safety.