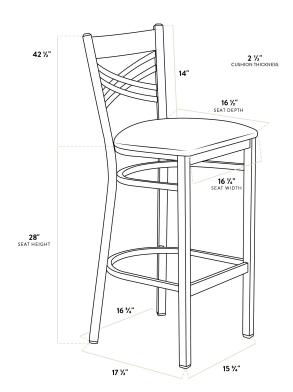

| Length           | 17 1/2 Inches   |
|------------------|-----------------|
| Width            | 17 1/4 Inches   |
| Height           | 42 1/2 Inches   |
| Seat Width       | 16 3/4 Inches   |
| Seat Depth       | 16 1/2 Inches   |
| Height Style     | Bar Height      |
| Seat Height      | 30 1/2 Inches   |
| Arms             | Without Arms    |
| Assembly Options | Fully Assembled |
| Back             | With Back       |