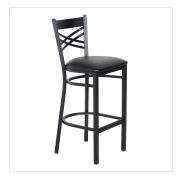

### **Features**

- Contoured back and built-in footrest for exceptional comfort
- Soft 2 1/2" thick vinyl padded cushion
- Durable steel frame with stain- and smudge-resistant black powder coated finish
- Great for bar and raised table seating
- Conveniently ships fully assembled for immediate use

### **Notes & Details**

Seat your guests in comfort and style with this Lancaster Table & Seating black finish cross back bar stool with 2 1/2" black vinyl padded seat. This bar stool's sleek padded seat combines with its contemporary cross back steel frame to instill a modern look in any location. Plus, since this bar stool's back is contoured for a customer's back, it will provide comfort while maintaining a distinct appearance.

This bar stool's sturdy steel frame provides unmatched durability in your dining room. It can hold up to 330 lb. of weight thanks to the metal frame and supports under the seat. Additionally, the black powder coating on this bar stool ensures longevity through everyday wear and tear, resisting strains, scratches, and smudges. It also features a cross back design that gives it a unique visual appeal, making it perfect for either upscale or casual decor. The 2 1/2" thick black vinyl padded seat provides exceptional comfort for your guests, and it's also durable and easy to clean! It is made with fire-retardant foam for added safety.