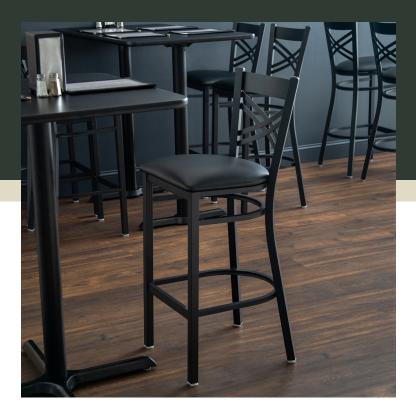

### **Features**

- Contoured back and built-in footrest for exceptional comfort
- Soft 2 1/2" thick vinyl padded cushion
- Durable steel frame with stain- and smudge-resistant black powder coated finish
- Great for bar and raised table seating
- Conveniently ships fully assembled for immediate use

### **Notes & Details**

Seat your guests in comfort and style with this Lancaster Table & Seating black finish cross back bar stool with 2 1/2" black vinyl padded seat. This bar stool's sleek padded seat combines with its contemporary cross back steel frame to instill a modern look in any location. Plus, since this bar stool's back is contoured for a customer's back, it will provide comfort while maintaining a distinct appearance.

This bar stool's sturdy steel frame provides unmatched durability in your dining room. It can hold up to 330 lb. of weight thanks to the metal frame and supports under the seat. Additionally, the black powder coating on this bar stool ensures longevity through everyday wear and tear, resisting strains, scratches, and smudges. It also features a cross back design that gives it a unique visual appeal, making it perfect for either upscale or casual decor. The 2 1/2" thick black vinyl padded seat provides exceptional comfort for your guests, and it's also durable and easy to clean! It is made with fire-retardant foam for added safety.