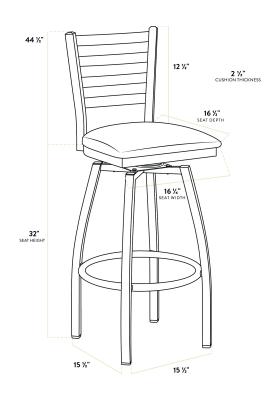

| Length           | 16 1/2 Inches     |
|------------------|-------------------|
| Width            | 16 3/4 Inches     |
| Height           | 44 1/2 Inches     |
| Seat Width       | 16 3/4 Inches     |
| Seat Depth       | 16 1/2 Inches     |
| Height Style     | Bar Height        |
| Seat Height      | 32 Inches         |
| Arms             | Without Arms      |
| Assembly Options | Assembly Required |
| Back             | With Back         |