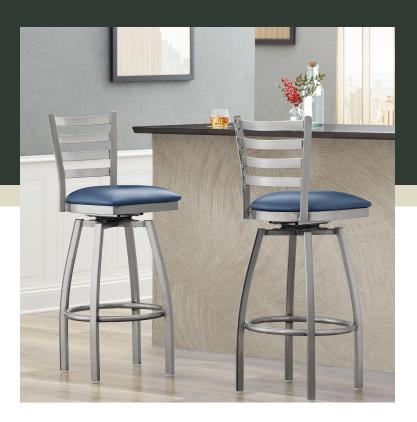

## **Features**

- Contoured back and swivel design allows guests to comfortably socialize
- Soft 2 1/2" thick vinyl padded cushion
- Durable steel frame with stylish clear coat finish
- Great for bar and raised table seating
- Ships unassembled to save on shipping costs

## **Notes & Details**

Seat your guests in comfort and style with this Lancaster Table & Seating clear coat finish ladder back swivel bar stool with 2 1/2" navy vinyl padded seat. This bar stool's sleek padded seat combines with its contemporary ladder back steel frame to instill a modern look in any location. Plus, since this bar stool's back is contoured, it will provide comfort for the customer while maintaining a distinct appearance.

This bar stool's sturdy steel frame provides unmatched durability in your dining room. It can hold up to 330 lb. of weight thanks to the steel frame and supports under the seat. Additionally, the clear powder coating on this bar stool ensures longevity through everyday wear and tear, resisting strains, scratches, and smudges. It also features a ladder back design that gives it a unique visual appeal, making it perfect for either upscale or casual decor. The 2 1/2" thick navy vinyl padded seat provides comfort for your guests, and it's also durable and easy to clean! It is made with fire-retardant foam for added safety.

This bar stool's swivel design allows guests to turn in their bar stools to comfortably socialize and fully enjoy your venue. Plus, the footrest gives customers a place to rest their legs. Each leg of this bar stool has a glide on the bottom to protect floors from becoming scuffed when the bar stools are moved. To save you money, these bar stools are shipped with the seat detached. This bar stool requires light assembly by screwing in the seat cushion to the top frame and assembling the swivel plate into the base frame.