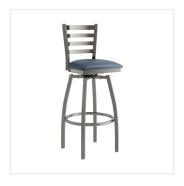

## **Features**

- Contoured back and swivel design allows guests to comfortably socialize
- Soft 2 1/2" thick vinyl padded cushion
- Durable steel frame with stylish clear coat finish
- Great for bar and raised table seating
- Ships unassembled to save on shipping costs

## **Notes & Details**

Seat your guests in comfort and style with this Lancaster Table & Seating clear coat finish ladder back swivel bar stool with 2 1/2" navy vinyl padded seat. This bar stool's sleek padded seat combines with its contemporary ladder back steel frame to instill a modern look in any location. Plus, since this bar stool's back is contoured, it will provide comfort for the customer while maintaining a distinct appearance.

This bar stool's sturdy steel frame provides unmatched durability in your dining room. It can hold up to 330 lb. of weight thanks to the steel frame and supports under the seat. Additionally, the clear powder coating on this bar stool ensures longevity through everyday wear and tear, resisting strains, scratches, and smudges. It also features a ladder back design that gives it a unique visual appeal, making it perfect for either upscale or casual decor. The 2 1/2" thick navy vinyl padded seat provides comfort for your guests, and it's also durable and easy to clean! It is made with fire-retardant foam for added safety.

This bar stool's swivel design allows guests to turn in their bar stools to comfortably socialize and fully enjoy your venue. Plus, the footrest gives customers a place to rest their legs. Each leg of this bar stool has a glide on the bottom to protect floors from becoming scuffed when the bar stools are moved. To save you money, these bar stools are shipped with the seat detached. This bar stool requires light assembly by screwing in the seat cushion to the top frame and assembling the swivel plate into the base frame.