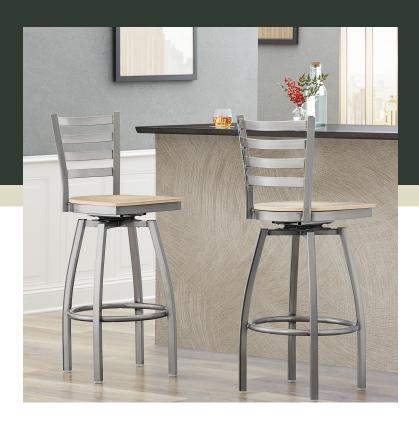

## **Features**

- Contoured back and swivel design allows guests to comfortably socialize
- Trendy natural wood seat brings elegance to any establishment
- Durable steel frame with stylish clear coat finish
- Great for bar and raised table seating
- Ships unassembled to save on shipping costs

## **Notes & Details**

Seat your guests in comfort and style with this Lancaster Table & Seating clear coat finish ladder back swivel bar stool natural wood seat. This bar stool's wood seat combines with its contemporary ladder back steel frame to instill a modern look in any location. Plus, since this bar stool's back is contoured, it will provide comfort for the customer while maintaining a distinct appearance.

This bar stool's sturdy steel frame provides unmatched durability in your dining room. It can hold up to 330 lb. of weight thanks to the steel frame and supports under the seat. Additionally, the clear powder coating on this bar stool ensures longevity through everyday wear and tear, resisting strains, scratches, and smudges. It also features a ladder back design that gives it a unique visual appeal, making it perfect for either upscale or casual decor. The plywood seat provides comfort for your guests, and it's also durable and easy to clean! The natural wood finish is perfect for adding a contemporary feel to your establishment.

This bar stool's swivel design allows guests to turn in their bar stools to comfortably socialize and fully enjoy your venue. Plus, the footrest gives customers a place to rest their legs. Each leg of this bar stool has a glide on the bottom to protect floors from becoming scuffed when the bar stools are moved. To save you money, these bar stools are shipped with the seat detached. This bar stool requires light assembly by screwing in the seat cushion to the top frame and assembling the swivel plate into the base frame.