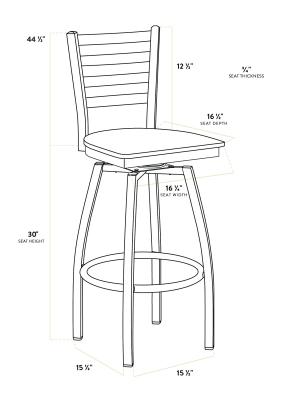

| Technical Data   |                   |
|------------------|-------------------|
| Length           | 16 1/2 Inches     |
| Width            | 16 3/4 Inches     |
| Height           | 44 1/2 Inches     |
| Seat Width       | 16 3/4 Inches     |
| Seat Depth       | 16 1/2 Inches     |
| Height Style     | Bar Height        |
| Seat Height      | 30 Inches         |
| Arms             | Without Arms      |
| Assembly Options | Assembly Required |
| Back             | With Back         |