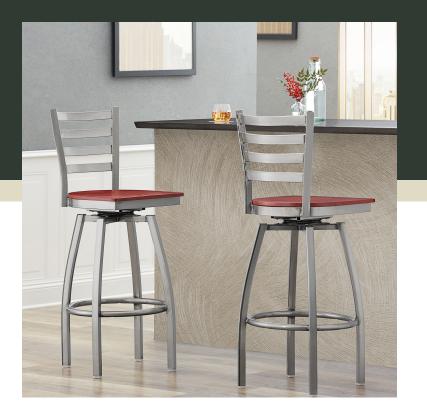

## **Notes & Details**

Seat your guests in comfort and style with this Lancaster Table & Seating clear coat finish ladder back swivel bar stool mahogany wood seat. This bar stool's wood seat combines with its contemporary ladder back steel frame to instill a modern look in any location. Plus, since this bar stool's back is contoured, it will provide comfort for the customer while maintaining a distinct appearance.

This bar stool's sturdy steel frame provides unmatched durability in your dining room. It can hold up to 330 lb. of weight thanks to the steel frame and supports under the seat. Additionally, the clear powder coating on this bar stool ensures longevity through everyday wear and tear, resisting strains, scratches, and smudges. It also features a ladder back design that gives it a unique visual appeal, making it perfect for either upscale or casual decor. The plywood seat provides comfort for your guests, and it's also durable and easy to clean! The mahogany wood finish is perfect for adding a contemporary feel to your establishment.

This bar stool's swivel design allows guests to turn in their bar stools to comfortably socialize and fully enjoy your venue. Plus, the footrest gives customers a place to rest their legs. Each leg of this bar stool has a glide on the bottom to protect floors from becoming scuffed when the bar stools are moved. To save you money, these bar stools are shipped with the seat detached. This bar stool requires light assembly by screwing in the seat cushion to the top frame and assembling the swivel plate into the base frame.