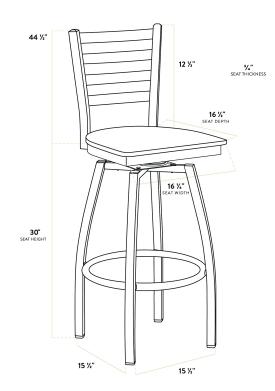

| Length           | 16 1/2 Inches     |
|------------------|-------------------|
| Width            | 16 3/4 Inches     |
| Height           | 44 1/2 Inches     |
| Seat Width       | 16 3/4 Inches     |
| Seat Depth       | 16 1/2 Inches     |
| Height Style     | Bar Height        |
| Seat Height      | 30 Inches         |
| Arms             | Without Arms      |
| Assembly Options | Assembly Required |
| Back             | With Back         |