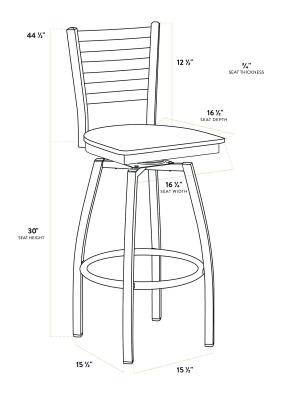

| Length           | 16 1/2 Inches     |
|------------------|-------------------|
| Width            | 16 3/4 Inches     |
| Height           | 44 1/2 Inches     |
| Seat Width       | 16 3/4 Inches     |
| Seat Depth       | 16 1/2 Inches     |
| Height Style     | Bar Height        |
| Seat Height      | 30 Inches         |
| Arms             | Without Arms      |
| Assembly Options | Assembly Required |
| Back             | With Back         |

| Capacity       | 330 lb.             |
|----------------|---------------------|
| Features       | Swivel Seat         |
| Finish         | Clear Coat          |
| Frame Color    | Silver              |
| Frame Material | Metal<br>Steel      |
| Padded Seat    | Without Padded Seat |
| Seat Color     | Black               |
| Seat Material  | Wood                |
| Seat Thickness | 3/4 Inch            |
| Seat Type      | Solid               |
| Style          | Ladder Back         |
| Туре           | Stools              |
| Usage          | Indoor              |