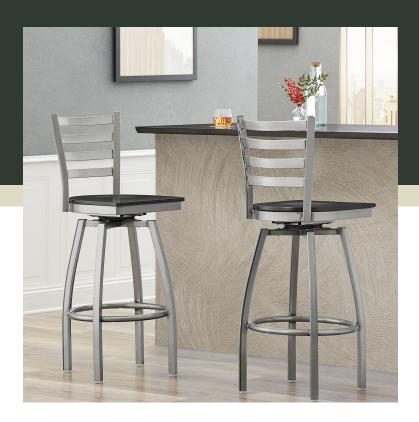

## **Features**

- Contoured back and swivel design allows guests to comfortably socialize
- Trendy black wood seat brings elegance to any establishment
- Durable steel frame with stylish clear coat finish
- Great for bar and raised table seating
- Ships unassembled to save on shipping costs

## **Notes & Details**

Seat your guests in comfort and style with this Lancaster Table & Seating clear coat finish ladder back swivel bar stool black wood seat. This bar stool's wood seat combines with its contemporary ladder back steel frame to instill a modern look in any location. Plus, since this bar stool's back is contoured, it will provide comfort for the customer while maintaining a distinct appearance.

This bar stool's sturdy steel frame provides unmatched durability in your dining room. It can hold up to 330 lb. of weight thanks to the steel frame and supports under the seat.

Additionally, the clear powder coating on this bar stool ensures longevity through everyday wear and tear, resisting strains, scratches, and smudges. It also features a ladder back design that gives it a unique visual appeal, making it perfect for either upscale or casual decor. The plywood seat provides comfort for your guests, and it's also durable and easy to clean! The black wood finish is perfect for adding a contemporary feel to your establishment.

This bar stool's swivel design allows guests to turn in their bar stools to comfortably socialize and fully enjoy your venue. Plus, the footrest gives customers a place to rest their legs. Each leg of this bar stool has a glide on the bottom to protect floors from becoming scuffed when the bar stools are moved. To save you money, these bar stools are shipped with the seat detached. This bar stool requires light assembly by screwing in the seat cushion to the top frame and assembling the swivel plate into the base frame.