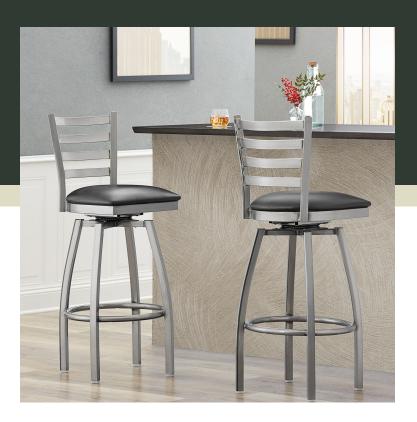

## **Features**

- Contoured back and swivel design allows guests to comfortably socialize
- Soft 2 1/2" thick vinyl padded cushion
- Durable steel frame with stylish clear coat finish
- Great for bar and raised table seating
- Ships unassembled to save on shipping costs

## **Notes & Details**

Seat your guests in comfort and style with this Lancaster Table & Seating clear coat finish ladder back swivel bar stool with 2 1/2" black vinyl padded seat. This bar stool's sleek padded seat combines with its contemporary ladder back steel frame to instill a modern look in any location. Plus, since this bar stool's back is contoured, it will provide comfort for the customer while maintaining a distinct appearance.

This bar stool's sturdy steel frame provides unmatched durability in your dining room. It can hold up to 330 lb. of weight thanks to the steel frame and supports under the seat. Additionally, the clear powder coating on this bar stool ensures longevity through everyday wear and tear, resisting strains, scratches, and smudges. It also features a ladder back design that gives it a unique visual appeal, making it perfect for either upscale or casual decor. The 2 1/2" thick black vinyl padded seat provides comfort for your guests, and it's also durable and easy to clean! It is made with fire-retardant foam for added safety.

This bar stool's swivel design allows guests to turn in their bar stools to comfortably socialize and fully enjoy your venue. Plus, the footrest gives customers a place to rest their legs. Each leg of this bar stool has a glide on the bottom to protect floors from becoming scuffed when the bar stools are moved. To save you money, these bar stools are shipped with the seat detached. This bar stool requires light assembly by screwing in the seat cushion to the top frame and assembling the swivel plate into the base frame.