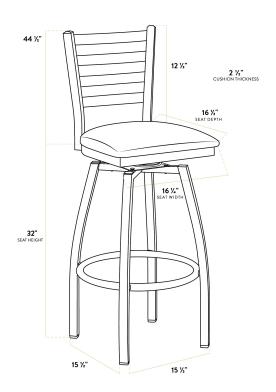

| Length           | 16 1/2 Inches     |
|------------------|-------------------|
| Width            | 16 3/4 Inches     |
| Height           | 44 1/2 Inches     |
| Seat Width       | 16 3/4 Inches     |
| Seat Depth       | 16 1/2 Inches     |
| Height Style     | Bar Height        |
| Seat Height      | 32 Inches         |
| Arms             | Without Arms      |
| Assembly Options | Assembly Required |
| Back             | With Back         |