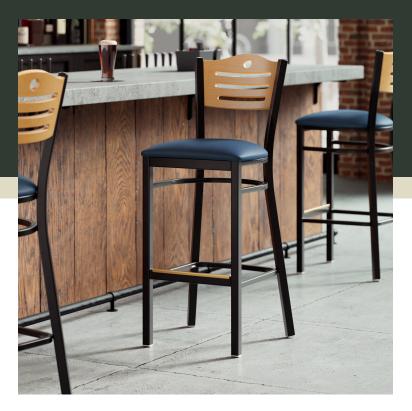

## **Notes & Details**

Seat your guests in comfort and style with this Lancaster Table & Seating black finish side bar stool with 2 1/2" navy vinyl padded seat and natural wood back. This bar stool's stylish back and padded seat combine with its modern steel frame to instill a unique look in any location. Plus, since this bar stool's back is contoured for a customer's back, it will provide comfort while maintaining a distinct appearance.

This bar stool's sturdy steel frame provides unmatched durability in your dining room. It can hold up to 330 lb. of weight thanks to the steel frame and supports under the seat. Additionally, the black powder coating on this bar stool ensures longevity through everyday wear and tear, resisting stains, scratches, and smudges. It features a style back with attractive slats and a cutout hole, which gives it a unique visual appeal. Plus, the bar stool's armless design is less restrictive and allows guests to socialize freely. The 2 1/2" thick navy vinyl padded seat provides exceptional comfort for your guests, and it's also durable and easy to clean! It is made with fire-retardant foam for added safety.

The bar stool's built-in footrest gives customers a place to rest their legs. Its light weight construction makes it easy to rearrange for staff and customers. Each leg comes with an integrated glide to protect your floors from scuffing. To save you the time and hassle of assembly, this bar stool is shipped fully assembled with the seat already attached.