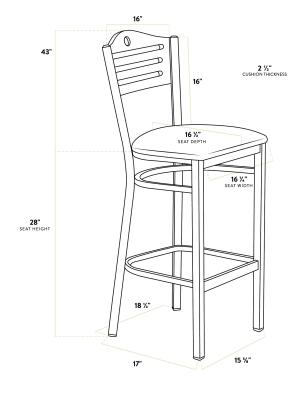

| Width            | 18 1/2 Inches   |
|------------------|-----------------|
| Depth            | 17 Inches       |
| Height           | 43 Inches       |
| Seat Width       | 16 1/4 Inches   |
| Seat Depth       | 16 1/2 Inches   |
| Height Style     | Bar Height      |
| Seat Height      | 28 Inches       |
| Arms             | Without Arms    |
| Assembly Options | Fully Assembled |
| Back             | With Back       |