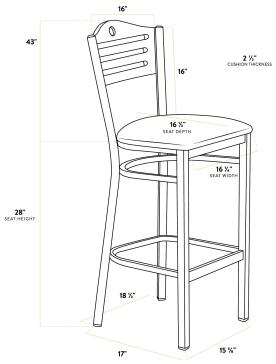

| Width            | 18 1/2 Inches   |
|------------------|-----------------|
| Depth            | 17 Inches       |
| Height           | 43 Inches       |
| Seat Width       | 16 1/4 Inches   |
| Seat Depth       | 16 1/2 Inches   |
| Height Style     | Bar Height      |
| Seat Height      | 28 Inches       |
| Arms             | Without Arms    |
| Assembly Options | Fully Assembled |
| Back             | With Back       |