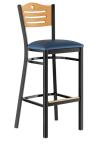

## Lancaster Table & Seating Black Finish Side Bar Stool with Navy Vinyl Seat and Natural Wood Back -Assembled

#164BBSNVNVAS

| Item #: 164BBSNVNV | AS Qty: |
|--------------------|---------|
| Project:           |         |
| Approval:          | Date:   |
|                    |         |
|                    |         |

## **Notes & Details**

Seat your guests in comfort and style with this Lancaster Table & Seating black finish side bar stool with 2 1/2" navy vinyl padded seat and natural wood back. This bar stool's stylish back and padded seat combine with its modern steel frame to instill a unique look in any location. Plus, since this bar stool's back is contoured for a customer's back, it will provide comfort while maintaining a distinct appearance.

This bar stool's sturdy steel frame provides unmatched durability in your dining room. It can hold up to 330 lb. of weight thanks to the steel frame and supports under the seat. Additionally, the black powder coating on this bar stool ensures longevity through everyday wear and tear, resisting stains, scratches, and smudges. It features a style back with attractive slats and a cutout hole, which gives it a unique visual appeal. Plus, the bar stool's armless design is less restrictive and allows guests to socialize freely. The 2 1/2" thick navy vinyl padded seat provides exceptional comfort for your guests, and it's also durable and easy to clean! It is made with fire-retardant foam for added safety.