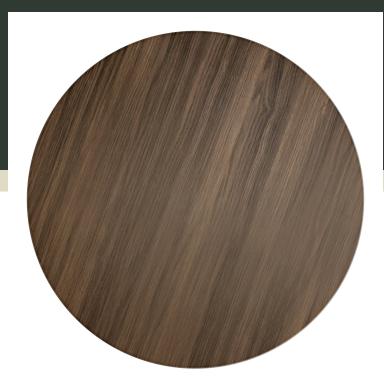

#### Diameter 48 Inches Color Brown MDF Core Type Edge Style Rounded Features Scratch-Resistant Seamless Edges Stain-Resistant Finish Walnut Material Laminate PVC

### **Notes & Details**

Choose an eye-catching and reliable addition to your establishment with this Lancaster Table & Seating thermo-formed medium-density fiberboard table top. This table top is crafted with a thermo-formed PVC cover. The cover is seamless, making it easy to clean and sure to stand up to long-term wear and tear. It is resistant to heat, stains, and scratching, making it perfect for use in a busy restaurant, hotel, or bar. For added convenience, this unit also features a durable black melamine backer for table bases to attach to. This table top will give your guests a comfortable place to sit while they enjoy their meal, drink, or conversation!

This Lancaster Table & Seating table top is designed with a 1" medium-density fiberboard core. This core provides a sturdy foundation and adds durability and strength to the table top. This design allows it to withstand more weight than plywood tables and prevents the table top from warping. It is made with resin and wood particle fused together. The round design and 48" size are perfect for comfortably seating 5-6 guests. This table top also sports a dark walnut finish that complements any setting. The rounded edges look great and provide added safety for children. This table top is meant for indoor use only. It is the perfect addition to your commercial establishment.