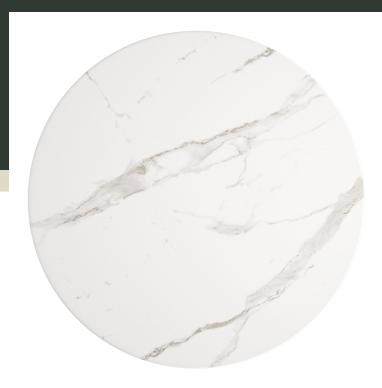

# Lancaster Table & Seating 42" Round Thermo-Formed MDF Table Top with White Marble Finish

#16442RTFWHM

| Item #:   | 16442RTFWHM | Qty:  |  |
|-----------|-------------|-------|--|
| Project:  |             |       |  |
| Approval: |             | Date: |  |

#### Diameter 42 Inches Color White MDF Core Type Edge Style Rounded Features Scratch-Resistant Seamless Edges Stain-Resistant Finish Marble Material Laminate PVC

This Lancaster Table & Seating table top is designed with a 1" medium-density fiberboard core. This core provides a sturdy foundation and adds durability and strength to the table top. This design allows it to withstand more weight than plywood tables and prevents the table top from warping. It is made with resin and wood particle fused together. The round design and 42" size are perfect for comfortably seating 4-5 guests. This table top also sports a white marble finish that complements any setting. The rounded edges look great and provide added safety for children. This table top is meant for indoor use only. It is the perfect addition to your commercial establishment.