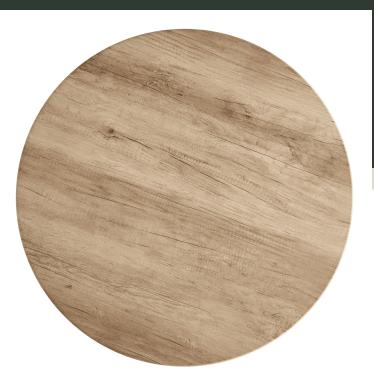

## **Notes & Details**

Choose an eye-catching and reliable addition to your establishment with this Lancaster Table & Seating thermo-formed medium-density fiberboard table top. This table top is crafted with a thermo-formed PVC cover. The cover is seamless, making it easy to clean and sure to stand up to long-term wear and tear. It is resistant to heat, stains, and scratching, making it perfect for use in a busy restaurant, hotel, or bar. For added convenience, this unit also features a durable black melamine backer for table bases to attach to. This table top will give your guests a comfortable place to sit while they enjoy their meal, drink, or conversation!

This Lancaster Table & Seating table top is designed with a 1" medium-density fiberboard core. This core provides a sturdy foundation and adds durability and strength to the table top. This design allows it to withstand more weight than plywood tables and prevents the table top from warping. It is made with resin and wood particle fused together. The round design and 42" size are perfect for comfortably seating 4-5 guests. This table top also sports a gray wood finish that complements any setting. The rounded edges look great and provide added safety for children. This table top is meant for indoor use only. It is the perfect addition to your commercial establishment.