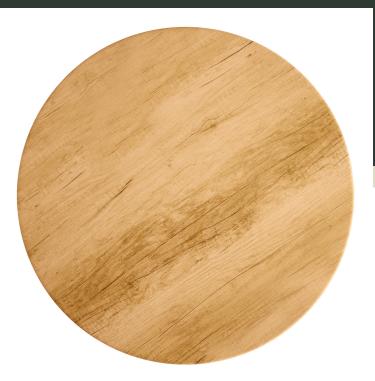

## Lancaster Table & Seating 30" Round Thermo-Formed MDF Table Top with Maple Finish

#16430RTFMPL

| Item #: 16430RTFMPL | Qty:  |
|---------------------|-------|
| Project:            |       |
| Approval:           | Date: |

| Diameter   | 30 Inches                                              |
|------------|--------------------------------------------------------|
| Color      | Brown                                                  |
| Core Туре  | MDF                                                    |
| Edge Style | Rounded                                                |
| Features   | Scratch-Resistant<br>Seamless Edges<br>Stain-Resistant |
| Finish     | Maple                                                  |
| Material   | Laminate<br>PVC                                        |

This Lancaster Table & Seating table top is designed with a 1" medium-density fiberboard core. This core provides a sturdy foundation and adds durability and strength to the table top. This design allows it to withstand more weight than plywood tables and prevents the table top from warping. It is made with resin and wood particle fused together. The round design and 30" size are perfect for comfortably seating 3-4 guests. This table top also sports a maple finish that complements any setting. The rounded edges look great and provide added safety for children. This table top is meant for indoor use only. It is the perfect addition to your commercial establishment.