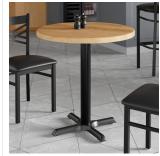

## Lancaster Table & Seating 30" Round Thermo-Formed MDF Table Top with Maple Finish

#16430RTFMPL

| Item #: 16430RTFMPL | Qty:  |
|---------------------|-------|
| Project:            |       |
| Approval:           | Date: |

## Notes & Details

Choose an eye-catching and reliable addition to your establishment with this Lancaster Table & Seating thermo-formed medium-density fiberboard table top. This table top is crafted with a thermo-formed PVC cover. The cover is seamless, making it easy to clean and sure to stand up to long-term wear and tear. It is resistant to heat, stains, and scratching, making it perfect for use in a busy restaurant, hotel, or bar. For added convenience, this unit also features a durable black melamine backer for table bases to attach to. This table top will give your guests a comfortable place to sit while they enjoy their meal, drink, or conversation!

This Lancaster Table & Seating table top is designed with a 1" medium-density fiberboard core. This core provides a sturdy foundation and adds durability and strength to the table top. This design allows it to withstand more weight than plywood tables and prevents the table top from warping. It is made with resin and wood particle fused together. The round design and 30" size are perfect for comfortably seating 3-4 guests. This table top also sports a maple finish that complements any setting. The rounded edges look great and provide added safety for children. This table top is meant for indoor use only. It is the perfect addition to your commercial establishment.