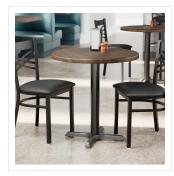

### **Notes & Details**

Choose an eye-catching and reliable addition to your establishment with this Lancaster Table & Seating thermo-formed medium-density fiberboard table top. This table top is crafted with a thermo-formed PVC cover. The cover is seamless, making it easy to clean and sure to stand up to long-term wear and tear. It is resistant to heat, stains, and scratching, making it perfect for use in a busy restaurant, hotel, or bar. For added convenience, this unit also features a durable black melamine backer for table bases to attach to. This table top will give your guests a comfortable place to sit while they enjoy their meal, drink, or conversation!

This Lancaster Table & Seating table top is designed with a 1" medium-density fiberboard core. This core provides a sturdy foundation and adds durability and strength to the table top. This design allows it to withstand more weight than plywood tables and prevents the table top from warping. It is made with resin and wood particle fused together. The round design and 30" size are perfect for comfortably seating 3-4 guests. This table top also sports a dark walnut finish that complements any setting. The rounded edges look great and provide added safety for children. This table top is meant for indoor use only. It is the perfect addition to your commercial establishment.