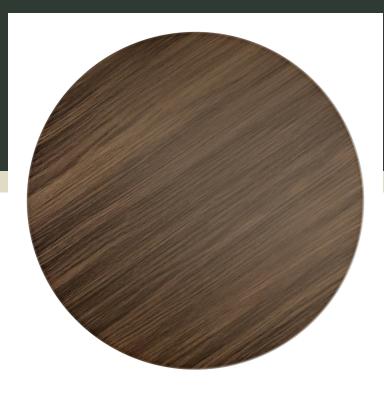

# Lancaster Table & Seating 30" Round Thermo-Formed MDF Table Top with Dark Walnut Finish

#16430RTFDWL

| Item #: 1 | 6430RTFDWL | Qty:  |
|-----------|------------|-------|
| Project:  |            |       |
| Approval: |            | Date: |

#### Diameter 30 Inches Color Brown MDF Core Type Edge Style Rounded Features Scratch-Resistant Seamless Edges Stain-Resistant Finish Walnut Material Laminate PVC

## **Features**

- Seamless thermo-formed PVC cover is made to last
- 1" medium-density fiberboard core for added durability and strength
- Resistant to heat, stains, and scratching
- Rounded edges are stylish and safe
- For indoor use only

### **Notes & Details**

Choose an eye-catching and reliable addition to your establishment with this Lancaster Table & Seating thermo-formed medium-density fiberboard table top. This table top is crafted with a thermo-formed PVC cover. The cover is seamless, making it easy to clean and sure to stand up to long-term wear and tear. It is resistant to heat, stains, and scratching, making it perfect for use in a busy restaurant, hotel, or bar. For added convenience, this unit also features a durable black melamine backer for table bases to attach to. This table top will give your guests a comfortable place to sit while they enjoy their meal, drink, or conversation!

This Lancaster Table & Seating table top is designed with a 1" medium-density fiberboard core. This core provides a sturdy foundation and adds durability and strength to the table top. This design allows it to withstand more weight than plywood tables and prevents the table top from warping. It is made with resin and wood particle fused together. The round design and 30" size are perfect for comfortably seating 3-4 guests. This table top also sports a dark walnut finish that complements any setting. The rounded edges look great and provide added safety for children. This table top is meant for indoor use only. It is the perfect addition to your commercial establishment.