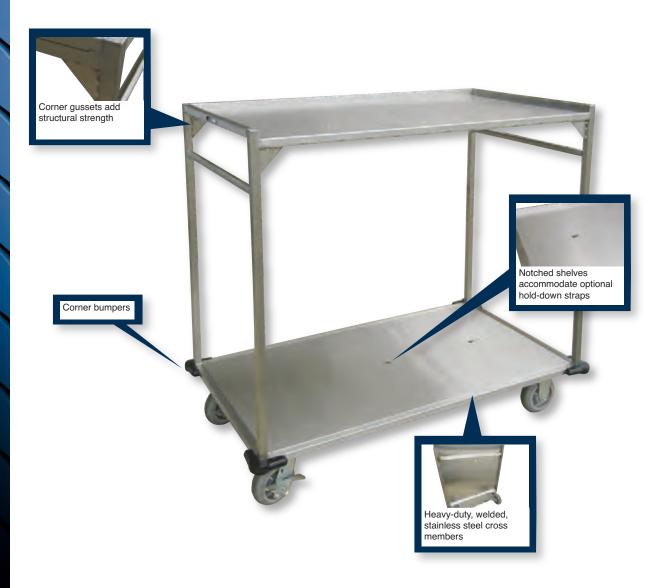

## 2-SHELF OPEN TRAY DELIVERY CART

## Deliver meal trays safely and economically with this Open Tray Delivery Cart.

- · Notched shelves accommodate optional hold-down straps to secure trays
- Corner gussets provide additional structural strength
- Reinforcements under shelves and heavy-duty, welded, stainless steel cross members withstand the roughest environments