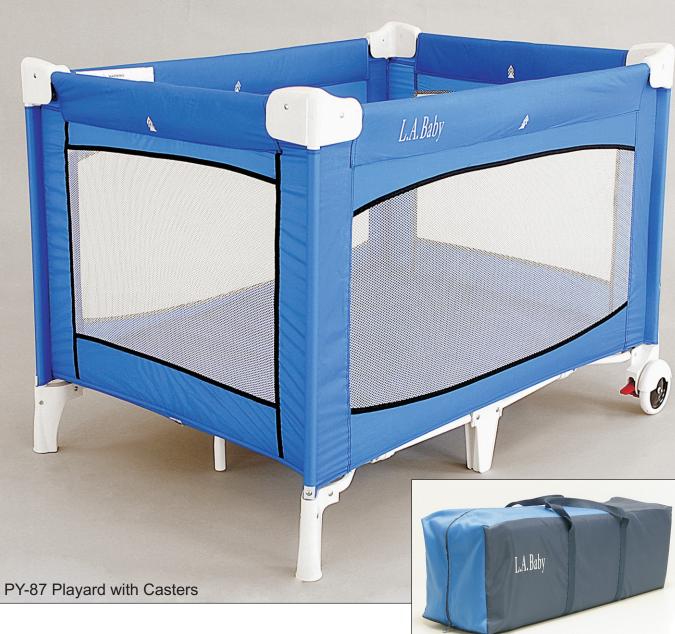

Playard by LA BABY

## Design that has been used in hospitality environments for many years

Includes zippered carry case

- Meets full CPSC 1221 regulations for playards put into effect Febuary 28, 2013
- Convenient, space saving size (Outside dimensions are: 30 1/2 x 43 1/2
- Folds down for storage when not in use.
- Easy assembly, no tools required, 1 year limited manufacturers warranty.
- Vinyl covered, water proof, California flammability compliant 30 1/2" x 37" x 1" thick foam mattress included
- English and Spanish directions with safety warnings permanently attached to the product.
- Easy to set up metal frame features patented double locking floor system
- Four full view mesh windows for maximum ventilation and better supervision of the child.
- Includes zippered carry case with handles for convenient storage and portability.
- Cleans up with household soap and warm water.
- Cover, sheets, replacement mattresses and replacement parts available.
- Shippable by U.P.S. or Parcel Post.