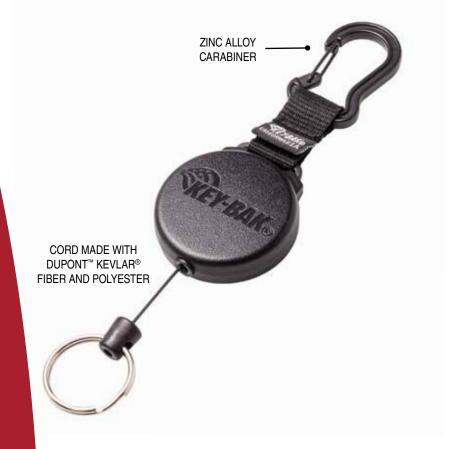

## Always in Reach **Never Lost**

- This retracting keychain with a carabiner conveniently attaches to almost everything. making it one of our most widely used retractors.
- Designed to keep everything from keys, radios, flashlights, GPS units and small tools secure and handy.
- Available in 3 retraction forces ranging from our Heavy Duty retracting 8oz (approx 15 KEYS) to Xtreme Duty retracting 20oz (approx 40 keys).

## **AVAILABLE OPTIONS:**

Stainless Steel Chain

**Hunter Green Body** 

| MODEL<br>NAME | PAC ITEM # | BULK#     | ATTACHMENT  | BODY COLOR | EXTENSION MATERIAL    | EXTENSION REACH | HOLDS                        |
|---------------|------------|-----------|-------------|------------|-----------------------|-----------------|------------------------------|
| 8B            | 0008-003   | 0008-004  | CARABINER   | BLACK      | STAINLESS STEEL CHAIN | 24" / 60 CM     | UP to 10 KEYS or 6 oz/170 g  |
| 488B-HDK      | 0488-803   | 0488-804  | CARABINER   | BLACK      | CORD                  | 48" / 1.2 M     | UP to 15 KEYS 8 or oz/225 g  |
| 488B-SDK      | 0488-706   | 0488-704  | CARABINER   | BLACK      | CORD                  | 36" / 90 CM     | Up to 22 KEYS 13 or oz/370 g |
| 488B-XDK      | 0488-603   | 0488-604  | CARABINER   | BLACK      | CORD                  | 28" / 71 CM     | UP to 40 KEYS or 20 oz/590 g |
| 488M-HDK      | 0488-8221  | 0488-8223 | MOLLE STRAP | BLACK      | CORD                  | 48" / 1.2 M     | UP to 15 KEYS 8 or oz/225 g  |
| 488M-HDK      | 0488-8231  | 0488-8233 | MOLLE STRAP | GREEN      | CORD                  | 48" / 1.2 M     | UP to 15 KEYS 8 or oz/225 g  |