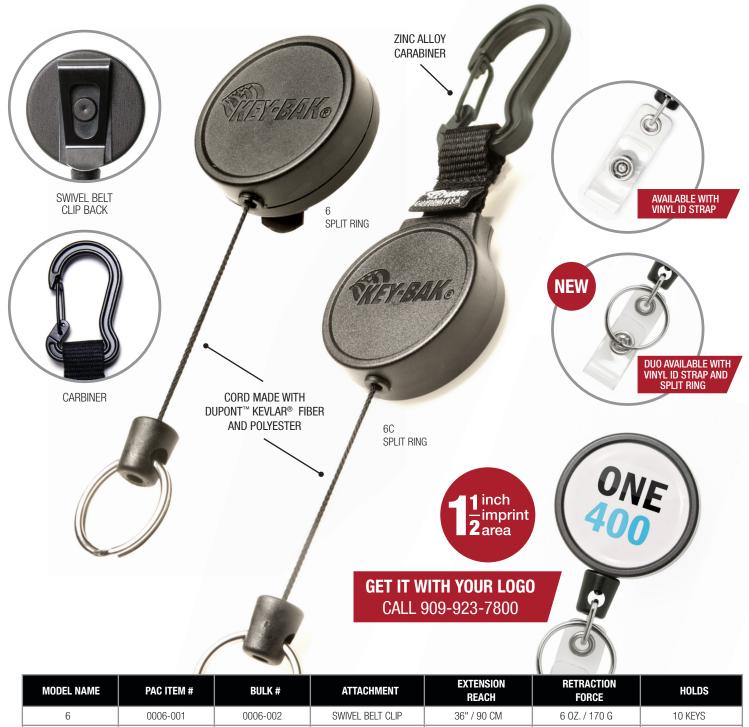

## MID-SIZE RETRACTABLE KEYCHAIN

FOOD & BEVERAGE • HOSPITALITY • SECURITY • CASINOS & GAMING • JANITORIAL & SANITATION • EDUCATION

## MID-SIZE RETRACTABLE KEYCHAIN

|   | 6        | 0006-001 | 0006-002  | SWIVEL BELT CLIP | 36" / 90 CM | 6 OZ. / 170 G | 10 KEYS             |
|---|----------|----------|-----------|------------------|-------------|---------------|---------------------|
|   | 6ID      | 0006-005 | 0006-006  | SWIVEL BELT CLIP | 36" / 90 CM | 6 OZ. / 170 G | ID BADGE            |
| N | ew 6 DUO |          | 0006-0804 | SWIVEL BELT CLIP | 36" / 90 CM | 6 OZ. / 170 G | 10 KEYS & ID BADGES |
|   | 6C       | 0006-011 | 0006-012  | CARABINER        | 36" / 90 CM | 6 OZ. / 170 G | 10 KEYS             |
|   | 6CID     | 0006-015 | 0006-016  | CARABINER        | 36" / 90 CM | 6 OZ. / 170 G | ID BADGE            |
| N | W 6C DUO |          | 0006-0824 | CARABINER        | 36" / 90 CM | 6 OZ. / 170 G | 10 KEYS & ID BADGES |