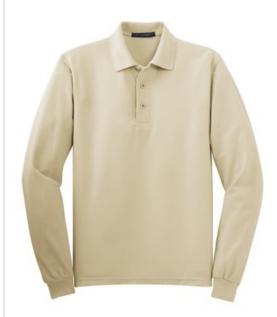

# Port Authority<sup>®</sup> Silk Touch™ Long Sleeve Polo. K500LS

A favorite for years, our Silk Touch  $^{\text{TM}}$  polo is soft, supple and easy to care for. The silky smooth pique knit resists w rinkles w hile the classic long sleeve style looks great on everyone.

- 5-ounce, 65/35 poly/cotton pique
- Flat knit collar and cuffs
- Double-needle armhole seams and hem
- 3-button placket
- Metal buttons with dyed-to-match plastic rims
- Side vents