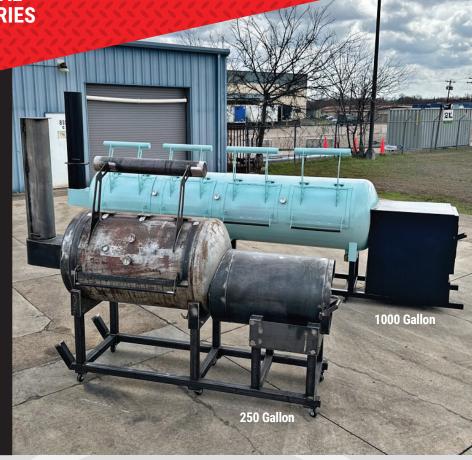

## PRODUCT DESCRIPTION

The J&R Offsets are here! Built to the same unmatched high-quality standards as all J&R products – and driven by J&R's ultra-efficient refractory-lined firebox – it will stand the test of time and offer professional-grade results to your barbecue every day. Built from high-grade rolled steel, not pre-existing tanks for added strength, it comes in 250- and 1000-gallon sizes. 500-gallon and custom configurations can also be built to meet your needs! Comparably priced to other commercial offset smokers, we deliver our beautiful and ultra-durable models, including custom units, in months not years. J&R Offsets are created for pitmasters who love hand-perfected barbecue – and a great show – that stands the test of time.

## **FEATURES & BENEFITS**

Loading in fuel is easy

Removable racks for flexibility and ease of cleaning

Heavy duty casters for easy mobility

Rugged and built like tanks to take daily abuse

| SPECIFICATIONS  | 250-GALLON        | 1000-GALLON       |
|-----------------|-------------------|-------------------|
| SIZE            | 10' X 9.5' X 4.5' | 20' X 9.5' X 4.5' |
| RACKS           | 2 RACKS           | 8 RACKS           |
| FUEL            | WOOD              | WOOD              |
| TEL-TRUE GAUGES | 2                 | 6                 |
| SHIPPING WEIGHT | 4000 LBS.         | 6000 LBS.         |