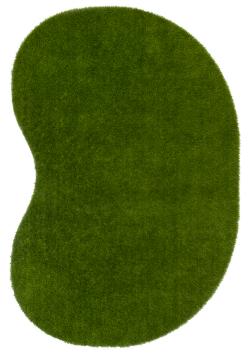

Kick off your shoes and enjoy the relaxing and inviting textures of GreenSpace™. Comfortable, casual, and low-maintenance, this vibrant and versatile artificial grass rug can be used anywhere! Equally capable indoors or out, GreenSpace™ is available in shapes and sizes that will coordinate with a wide range of classroom décor. Manufactured from premium, eco-friendly synthetic fibers, the grass blades are specifically engineered to resist matting and crushing and will maintain their original beauty in even the most active areas.

• Size Codes / Sizes:

- N 4'x6' rectangle
- NN 4'x6' jellybean
- Q 6'x9' rectangle
- QQ 6'x9' jellybean • S - 12'x9' rectangle
- SS 12'x9' jellybean
- E 7'6" Round
- 18" Round (set of 12)