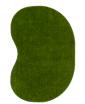

• Size Codes / Sizes:

- N 4'x6' rectangle
- NN 4'x6' jellybean
- Q 6'x9' rectangle
- QQ 6'x9' jellybean • S - 12'x9' rectangle
- SS 12'x9' jellybean
- E 7'6" Round
- 18" Round (set of 12)

## Colors

Jellybean

Rectangle

Specifications are subject to normal manufacturing tolerances. Sizes are approximate and actual carpet color may vary.

www.joycarpets.com