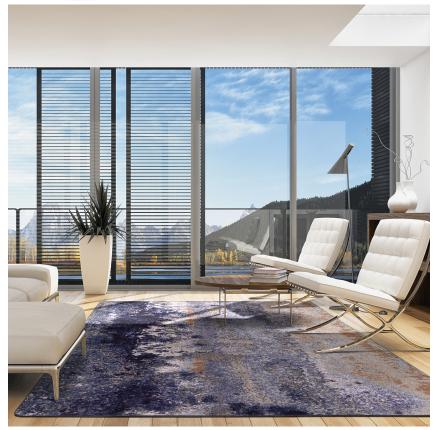

Design a room of distinction and elegance with Earthen™. This striking rug offers a unique combination of pattern, color, and texture that is at home in casual and sophisticated environments alike.

## Colors

01 Amethyst

Specifications are subject to normal manufacturing tolerances. Sizes are approximate and actual carpet color may vary.