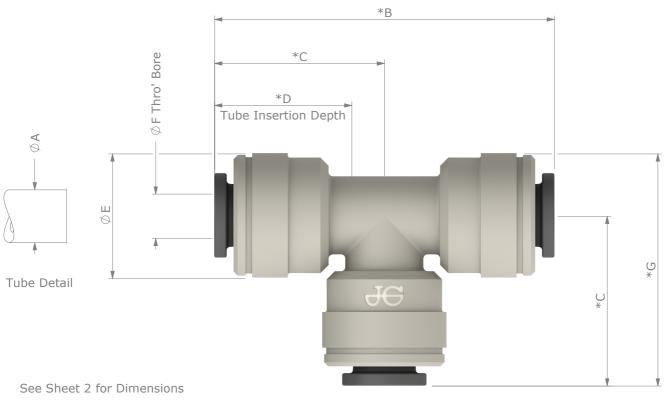

#### Equal Tee Connectors

The John Guest range of Equal Tee Connectors are suitable for applications involving foodstuffs, potable liquids, air & inert gases.

Profile Type 1

\*With Collet(s) in release position

Dimensions in Inches & [mm]

| Parts List                                                                                |                                                                                                     |                                                                                     |                                                              |                                                                                                                                                                                                                                                                              |  |  |  |
|-------------------------------------------------------------------------------------------|-----------------------------------------------------------------------------------------------------|-------------------------------------------------------------------------------------|--------------------------------------------------------------|------------------------------------------------------------------------------------------------------------------------------------------------------------------------------------------------------------------------------------------------------------------------------|--|--|--|
| Part Description                                                                          | Material                                                                                            |                                                                                     | Part Description                                             | Material                                                                                                                                                                                                                                                                     |  |  |  |
| Body                                                                                      | Acetal Copolyn                                                                                      | ner (Unfilled), Light Grey                                                          | O' Rings                                                     | Nitrile, Black                                                                                                                                                                                                                                                               |  |  |  |
| Collets                                                                                   | Acetal Copolyn<br>& Stainless Ste                                                                   | ner (Unfilled), Dark Grey<br>eel                                                    |                                                              |                                                                                                                                                                                                                                                                              |  |  |  |
| Technical Information                                                                     | ation                                                                                               |                                                                                     |                                                              |                                                                                                                                                                                                                                                                              |  |  |  |
| Working Pressures & Temperatures                                                          |                                                                                                     |                                                                                     | Applications                                                 |                                                                                                                                                                                                                                                                              |  |  |  |
| Potable Liquids & Air<br>34°F [1°C]<br>68°F [20°C]<br>150°F [65°C]<br>Air<br>-4°F [-20°C] | 5/32" to 5/16"<br>230psi [16bar]<br>230psi [16bar]<br>150psi [10bar]<br>230psi [16bar]              | 3/8" to 1/2"<br>150psi [10bar]<br>150psi [10bar]<br>100psi [7bar]<br>150psi [10bar] | Drinks Dispense<br>Potable Liquid<br>Pneumatics              |                                                                                                                                                                                                                                                                              |  |  |  |
| International Limited and th                                                              | g and the products referred the<br>is drawing nor the informatio<br>I for any purpose without writt | n contained herein shall be                                                         | amend without notice the spe<br>Terms and Conditions and any | ontinuous research and development and reserves the right to<br>cification and design of all products illustrated. For details of<br>other technical enquiries, please contact our Customer Services<br>Alternatively, call our Technical Helpdesk on 01895 423333<br>200205 |  |  |  |
|                                                                                           |                                                                                                     |                                                                                     |                                                              | Sht 1 of 2                                                                                                                                                                                                                                                                   |  |  |  |