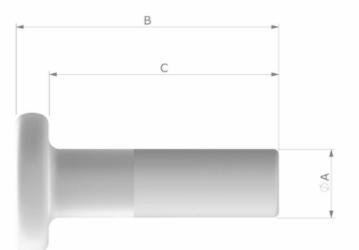

#### **Dimensions** – All measurements in mm unless otherwise stated

| Product No. | Colour | Ø A Size | В              | С              | D              |
|-------------|--------|----------|----------------|----------------|----------------|
| PP0808W     | White  | 1/4"     | 1.18<br>[30.0] | 1.03<br>[26.2] | 0.60<br>[15.2] |
| PP0812W     | White  | 3/8"     | 1.43<br>[26.3] | 1.25<br>[31.8] | 0.77<br>[19.6] |
| PP0812E     | Black  |          |                |                |                |
| PP0816W     | White  | 1/2"     | 1.51<br>[38.3] | 1.32<br>[33.6] | 0.85<br>[21.6] |

Dimensions in Inches & [mm]