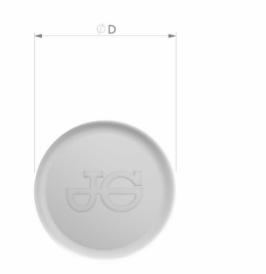

#### **Dimensions** – All measurements in mm unless otherwise stated

| Product No. | Colour | Ø A Size | В              | С              | D              |
|-------------|--------|----------|----------------|----------------|----------------|
| PP0808W     | White  | 1/4"     | 1.18<br>[30.0] | 1.03<br>[26.2] | 0.60<br>[15.2] |
| PP0812W     | White  | 3/8"     | 1.43<br>[26.3] | 1.25<br>[31.8] | 0.77<br>[19.6] |
| PP0812E     | Black  |          |                |                |                |
| PP0816W     | White  | 1/2"     | 1.51<br>[38.3] | 1.32<br>[33.6] | 0.85<br>[21.6] |

Dimensions in Inches & [mm]