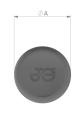

## **Dimensions** – All measurements in mm unless otherwise stated

Rectangular Head

Round Head

| Product No. | Description                | Head Style | ØΑ   | В    | С   | D    |
|-------------|----------------------------|------------|------|------|-----|------|
| PM0804S     | 5/32" Plug ( Ø 5/32" Stem) | Round      | 12.7 |      | 3.3 | 25.4 |
| PI0806S     | 3/16" Plug ( Ø 3/16" Stem) | Round      | 12.7 |      | 3.3 | 25.9 |
| PI0808S     | 1/4" Plug ( Ø 1/4" Stem)   | Round      | 15.2 |      | 3.8 | 26.2 |
| PM0808S     | 5/16" Plug ( Ø 5/16" Stem) | Rectangle  | 17.5 | 10.5 | 4.0 | 27.0 |
| PI0812S     | 3/8" Plug ( Ø 3/8" Stem)   | Rectangle  | 19.5 | 13.0 | 4.5 | 32.0 |
| PI0816S     | 1/2" Plug ( Ø 1/2" Stem)   | Round      | 21.4 |      | 4.7 | 33.6 |

Dimensions in mm