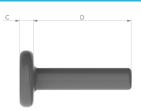

## **Dimensions** – All measurements in mm unless otherwise stated

Rectangular Head

Round Head

| Product No. | Description                | Head Style | ØΑ   | В    | С   | D    |
|-------------|----------------------------|------------|------|------|-----|------|
| PM0804S     | 5/32" Plug ( Ø 5/32" Stem) | Round      | 12.7 |      | 3.3 | 25.4 |
| PI0806S     | 3/16" Plug ( Ø 3/16" Stem) | Round      | 12.7 |      | 3.3 | 25.9 |
| PI0808S     | 1/4" Plug ( Ø 1/4" Stem)   | Round      | 15.2 |      | 3.8 | 26.2 |
| PM0808S     | 5/16" Plug ( Ø 5/16" Stem) | Rectangle  | 17.5 | 10.5 | 4.0 | 27.0 |
| PI0812S     | 3/8" Plug ( Ø 3/8" Stem)   | Rectangle  | 19.5 | 13.0 | 4.5 | 32.0 |
| PI0816S     | 1/2" Plug ( Ø 1/2" Stem)   | Round      | 21.4 |      | 4.7 | 33.6 |

Dimensions in mm