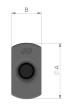

## **Dimensions** – All measurements in mm unless otherwise stated

Rectangular Head

Round Head

| Product No. | Description                | Head Style | ØΑ   | В    | С   | D    |
|-------------|----------------------------|------------|------|------|-----|------|
| PM0804S     | 5/32" Plug ( Ø 5/32" Stem) | Round      | 12.7 |      | 3.3 | 25.4 |
| PI0806S     | 3/16" Plug ( Ø 3/16" Stem) | Round      | 12.7 |      | 3.3 | 25.9 |
| PI0808S     | 1/4" Plug ( Ø 1/4" Stem)   | Round      | 15.2 |      | 3.8 | 26.2 |
| PM0808S     | 5/16" Plug ( Ø 5/16" Stem) | Rectangle  | 17.5 | 10.5 | 4.0 | 27.0 |
| PI0812S     | 3/8" Plug ( Ø 3/8" Stem)   | Rectangle  | 19.5 | 13.0 | 4.5 | 32.0 |
| PI0816S     | 1/2" Plug ( Ø 1/2" Stem)   | Round      | 21.4 |      | 4.7 | 33.6 |

Dimensions in mm