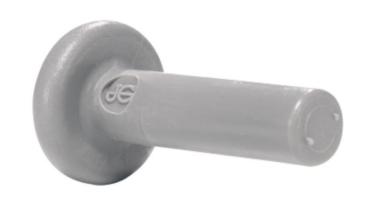

## Plug (Imperial)

Plugs an unused port on a John Guest push-fit fitting.

## **Overview**

John Guest plastic push-fit plug is for plugging unused connection ports on a John Guest fitting. Designed, manufactured and assembled in the LIK