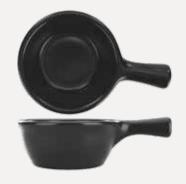

#### Serving Skillet

| SK-11-B | 7"D x 21%"H (24oz)<br>113⁄4"D with handle | 1 doz |
|---------|-------------------------------------------|-------|
| SK-8-B  | 5½"D x 15/8"H (10oz)<br>8¾"D with handle  | 1 doz |

### Serving Skillet

| FPS24-B | 9½"D x 1½"H (24oz)<br>13¼"D with handle       | 1 doz |
|---------|-----------------------------------------------|-------|
| FPS18-B | 8¹/вªD x 1¹/4ªH (18oz)<br>11¹/2ªD with handle | 1 doz |
| FPS12-B | 7½"D x 1¼"H (12oz)<br>105%"D with handle      | 1 doz |