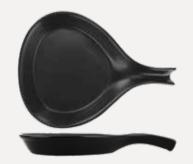

### Serving Skillet

| FPS24-B | 9½"D x 1½"H (24oz)<br>13¼"D with handle       | 1 doz |
|---------|-----------------------------------------------|-------|
| FPS18-B | 8¹/вªD x 1¹/4ªH (18oz)<br>11¹/2ªD with handle | 1 doz |
| FPS12-B | 7½"D x 1¼"H (12oz)<br>105%"D with handle      | 1 doz |