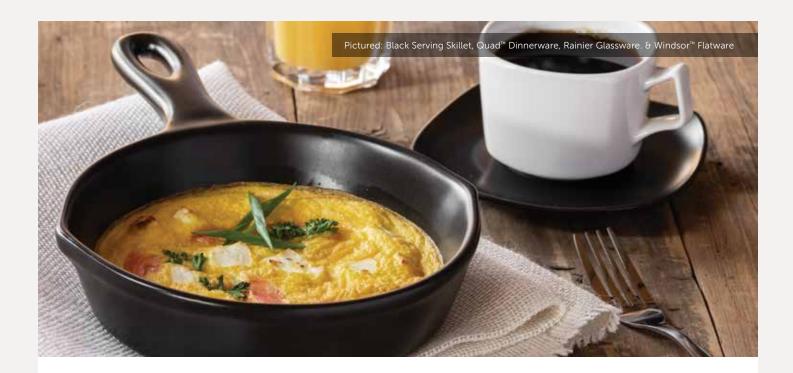

#### Black // Personal Serving Sizes

Our versatile line of Coal Bakeware offers the perfect vessel for cooking and serving individual and shareable portions of desserts, vegetables, soups, entrées, appetizers and side dishes. The long-lasting construction delivers a trendforward tabletop design that is dishwasher safe, microwave friendly and ovenable to 450 degrees fahrenheit.

#### Serving Skillet

| SK-11-B | 7"D x 21%"H (24oz)<br>113⁄4"D with handle | 1 doz |
|---------|-------------------------------------------|-------|
| SK-8-B  | 5½"D x 15/8"H (10oz)<br>8¾"D with handle  | 1 doz |

### Serving Skillet

| FPS24-B | 9½"D x 1½"H (24oz)<br>13¼"D with handle       | 1 doz |
|---------|-----------------------------------------------|-------|
| FPS18-B | 8¹/вªD x 1¹/4ªH (18oz)<br>11¹/2ªD with handle | 1 doz |
| FPS12-B | 7½"D x 1¼"H (12oz)<br>105%"D with handle      | 1 doz |