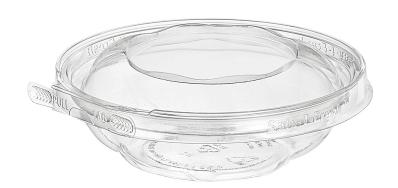

## **Product Detail**

Tamper evident & tamper resistant clamshell 8oz bowl

## **Product Family**

Expansive assortment of round packaging design options in various footprints ranging from 8-80 ounces.

| Product Number      | TS8RN                                                  | UPC                         | 707068010940                         |
|---------------------|--------------------------------------------------------|-----------------------------|--------------------------------------|
| Product Details     |                                                        | Case Details                |                                      |
| Compartments        | 1                                                      | Case Pack                   | 240                                  |
| Volume (oz)         | 8                                                      | Case Weight (lbs)           | 10.7                                 |
| Product ID (")      | $4^{11}/_{16} \times 4^{11}/_{16} \times 1^{13}/_{16}$ | Case Dimensions OD (")      | 24 x 12 $^{3}/_{4}$ x 18 $^{7}/_{8}$ |
| Product OD (")      | $5^{7}/_{8} \times 5^{3}/_{4} \times 2$                | Case Cubic feet             | 3.3                                  |
| Base/Lid Ratio      | 90/10                                                  | Cartons per Skid            | 30                                   |
|                     |                                                        | Pallet configuration (TiHi) | 6 x 5                                |
| Applications        | Cookies & Donuts, Produce, Snacks                      |                             |                                      |
| Market Applications | C-Store, Food Service, Processor, Supermarket          |                             |                                      |