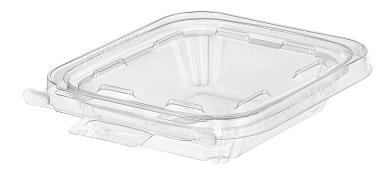

## Product Detail

Tamper evident & tamper resistant clamshell 6oz hangable

Ranging from 6 to 128 fl oz with hangable and vented options

| Product Number  | TS6T                                                                                          | UPC                         | 707068010483                                                                                       |
|-----------------|-----------------------------------------------------------------------------------------------|-----------------------------|----------------------------------------------------------------------------------------------------|
| Product Details |                                                                                               | Case Details                |                                                                                                    |
| Compartments    | 1                                                                                             | Case Pack                   | 240                                                                                                |
| Volume (oz)     | 6                                                                                             | Case Weight (lbs)           | 9.2                                                                                                |
| Product ID (")  | 3 <sup>3</sup> / <sub>4</sub> x 4 <sup>3</sup> / <sub>8</sub> x <sup>7</sup> / <sub>8</sub>   | Case Dimensions OD (")      | 16 <sup>1</sup> ⁄ <sub>4</sub> x 11 <sup>15</sup> ⁄ <sub>16</sub> x 19 <sup>1</sup> ⁄ <sub>2</sub> |
| Product OD (")  | 4 <sup>7</sup> / <sub>8</sub> x 5 <sup>3</sup> / <sub>4</sub> x 1 <sup>1</sup> / <sub>8</sub> | Case Cubic feet             | 2.2                                                                                                |
| Base/Lid Ratio  | 100/0                                                                                         | Cartons per Skid            | 50                                                                                                 |
|                 |                                                                                               | Pallet configuration (TiHi) | 10 X 5                                                                                             |