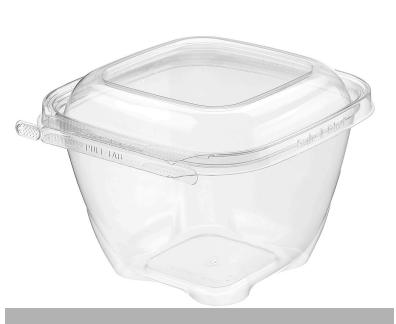

## **Product Detail**

Tamper evident & tamper resistant microwaveable clamshell vented, 32 oz, in a square footprint, 5x5 single compartment

## **Product Family**

The first tamper evident, tamper resistant polypropylene product family on the market designed for hot food applications.

| Product Number             | C5532DV                                                                      | UPC                         | 707068012951                          |
|----------------------------|------------------------------------------------------------------------------|-----------------------------|---------------------------------------|
| Product Details            |                                                                              | Case Details                |                                       |
| Compartments               | 1                                                                            | Case Pack                   | 224                                   |
| Volume (oz)                | 32                                                                           | Case Weight (lbs)           | 15.2                                  |
| Product ID (")             | 4 <sup>15</sup> / <sub>16</sub> X 4 <sup>15</sup> / <sub>16</sub> X 4        | Case Dimensions OD (")      | 24 X 12 $^{7}/_{8}$ X 18 $^{3}/_{16}$ |
| Product OD (")             | $6\frac{1}{16} \times 5\frac{7}{8} \times 4\frac{1}{4}$                      | Case Cubic feet             | 3.3                                   |
| Base/Lid Ratio             | 80/20                                                                        | Cartons per Skid            | 30                                    |
|                            |                                                                              | Pallet configuration (TiHi) | 6 x 5                                 |
| Applications               | Deli, Grab n Go, Salads & Sandwiches, Snacks, Take Out, Third Party Delivery |                             |                                       |
| <b>Market Applications</b> | C-Store, Food Service, Processor, Restaurants, Supermarket                   |                             |                                       |