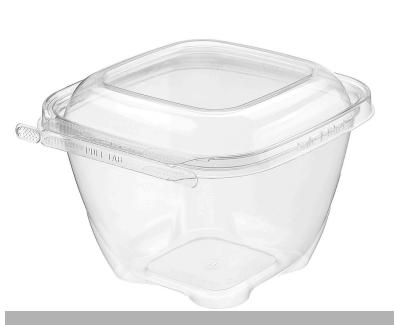

## **Product Detail**

Tamper evident & tamper resistant microwaveable clamshell, 32 oz, in a square footprint, 5x5 single compartment

## **Product Family**

The first tamper evident, tamper resistant polypropylene product family on the market designed for hot food applications.

| Product Number             | C5532D                                                                       | UPC                         | 707068012968                              |
|----------------------------|------------------------------------------------------------------------------|-----------------------------|-------------------------------------------|
| Product Details            |                                                                              | Case Details                |                                           |
| Compartments               | 1                                                                            | Case Pack                   | 224                                       |
| Volume (oz)                | 32                                                                           | Case Weight (lbs)           | 15.2                                      |
| Product ID (")             | $4^{15}/_{16} \times 4^{15}/_{16} \times 4$                                  | Case Dimensions OD (")      | 24 X 12 $\frac{7}{8}$ X 18 $\frac{3}{16}$ |
| Product OD (")             | $6\frac{1}{16} \times 5\frac{7}{8} \times 4\frac{1}{4}$                      | Case Cubic feet             | 3.3                                       |
| Base/Lid Ratio             | 80/20                                                                        | Cartons per Skid            | 30                                        |
|                            |                                                                              | Pallet configuration (TiHi) | 6 x 5                                     |
| Applications               | Deli, Grab n Go, Salads & Sandwiches, Snacks, Take Out, Third Party Delivery |                             |                                           |
| <b>Market Applications</b> | C-Store, Food Service, Processor, Restaurants, Supermarket                   |                             |                                           |