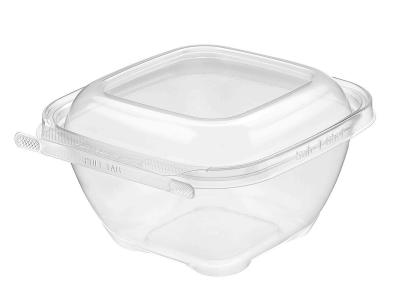

## **Product Detail**

Tamper evident & tamper resistant microwaveable clamshell vented, 24 oz, in a square footprint, 5x5 single compartment

## **Product Family**

The first tamper evident, tamper resistant polypropylene product family on the market designed for hot food applications.

| Product Number      | C5524DV                                                                      | UPC                         | 707068012944                              |
|---------------------|------------------------------------------------------------------------------|-----------------------------|-------------------------------------------|
| Product Details     |                                                                              | Case Details                |                                           |
| Compartments        | 1                                                                            | Case Pack                   | 240                                       |
| Volume (oz)         | 24                                                                           | Case Weight (lbs)           | 12.9                                      |
| Product ID (")      | $4^{15}/_{16} \times 4^{15}/_{16} \times 3^{1}/_{8}$                         | Case Dimensions OD (")      | 24 X 12 $\frac{7}{8}$ X 18 $\frac{3}{16}$ |
| Product OD (")      | $6\frac{1}{16} \times 5\frac{7}{8} \times 3\frac{3}{8}$                      | Case Cubic feet             | 3.3                                       |
| Base/Lid Ratio      | 75/25                                                                        | Cartons per Skid            | 30                                        |
|                     |                                                                              | Pallet configuration (TiHi) | 6 x 5                                     |
| Applications        | Deli, Grab n Go, Salads & Sandwiches, Snacks, Take Out, Third Party Delivery |                             |                                           |
| Market Applications | C-Store, Food Service, Processor, Restaurants, Supermarket                   |                             |                                           |