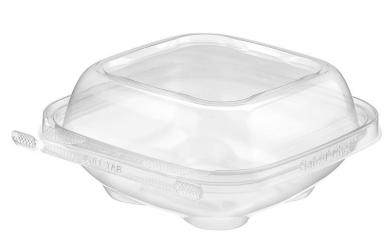

## **Product Detail**

Tamper evident & tamper resistant microwaveable clamshell, in a square footprint, 5x5 single compartment

## **Product Family**

The first tamper evident, tamper resistant polypropylene product family on the market designed for hot food applications.

| Product Number      | C5512XD                                                           | UPC                         | 707068013057                              |
|---------------------|-------------------------------------------------------------------|-----------------------------|-------------------------------------------|
| Product Details     |                                                                   | Case Details                |                                           |
| Compartments        | 1                                                                 | Case Pack                   | 264                                       |
| Volume (oz)         | 12                                                                | Case Weight (lbs)           | 11.4                                      |
| Product ID (")      | $4^{15}/_{16} \times 4^{15}/_{16} \times 2^{5}/_{16}$             | Case Dimensions OD (")      | 24 X 12 $\frac{7}{8}$ X 18 $\frac{3}{16}$ |
| Product OD (")      | $6\frac{1}{16} \times 5\frac{7}{8} \times 2\frac{5}{8}$           | Case Cubic feet             | 3.3                                       |
| Base/Lid Ratio      | 50/50                                                             | Cartons per Skid            | 30                                        |
|                     |                                                                   | Pallet configuration (TiHi) | 6 x 5                                     |
| Applications        | Deli, Salads & Sandwiches, Snacks, Take Out, Third Party Delivery |                             |                                           |
| Market Applications | C-Store, Food Service, Processor, Restaurants, Supermarket        |                             |                                           |