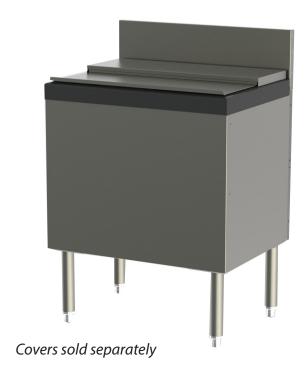

## **Features**

- Dent-resistent ABS top ledge
- Stainless steel legs install without tools and have rust-free thermoplastic feet

## ICE CHESTS EXTRA CAPACITY WITH COLD PLATE

| MODEL NOS.               | TS(D)24IC-EC10                                                                                                                                                                                                                       | TS(D)30IC-EC10 | TS(D)36IC-EC10 |  |  |
|--------------------------|--------------------------------------------------------------------------------------------------------------------------------------------------------------------------------------------------------------------------------------|----------------|----------------|--|--|
| LENGTH, INCHES (mm)      | 24 (610)                                                                                                                                                                                                                             | 30 (762)       | 36 (914)       |  |  |
| ICE CAPACITY, LBS. (kg)  | 75 (34)                                                                                                                                                                                                                              | 95 (43.1)      | 115 (52.2)     |  |  |
| SHIP WEIGHT, LBS. (kg)   | 100 (45.4)                                                                                                                                                                                                                           | 110 (49.9)     | 120 (54.4)     |  |  |
| FRONT & SIDES            | Stainless steel, top rim ABS                                                                                                                                                                                                         |                |                |  |  |
| BACKSPLASH               | Stainless steel, 6" high with 1" return at top, mechanically fastened and sealed to ice chest top with steel support brackets                                                                                                        |                |                |  |  |
| BACK & BOTTOM            | Galvanized steel                                                                                                                                                                                                                     |                |                |  |  |
| INTERIOR                 | Stainless steel with 1/4" radius corners, welded and sealed with non-exposed cold plate. Interiors can be divided with freestanding ice dividers.                                                                                    |                |                |  |  |
| INSULATION               | Foamed-in-place polyurethane                                                                                                                                                                                                         |                |                |  |  |
| LEGS (optional)          | 1-5/8" tubular, stainless steel with 1" adjustable thermoplastic foot.                                                                                                                                                               |                |                |  |  |
| PLUMBING                 | Drain connection – 1/2" NPS male                                                                                                                                                                                                     |                |                |  |  |
| COLD PLATE               | Cast aluminum plate concealed under ice chest liner. Cold plate has two full-length circuits and 8 half-length circuits. Connections 5/16" O.D. stainless steel tubing with swagged end to accept standard 1/4" I.D. beverage tubing |                |                |  |  |
| OPERATING SPECIFICATIONS | Each full circuit will deliver four 6 oz. drinks per minute at 40° continuously, or 40 oz. every three minutes in a single draw (flow rate 2 oz./sec, 75° ambient, 75° degree product)                                               |                |                |  |  |
| ACCESSORIES              | Covers, bottle well and cover kits, condiment trays, soda chases                                                                                                                                                                     |                |                |  |  |