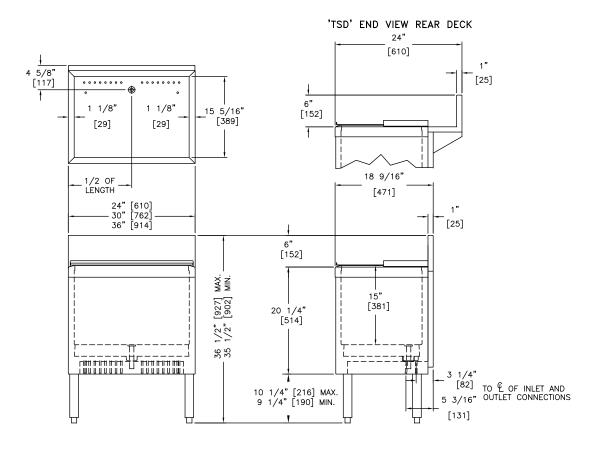

## ICE CHESTS EXTRA CAPACITY WITH COLD PLATE

| MODEL NOS.               | TS(D)24IC-EC10                                                                                                                                                                                                                       | TS(D)30IC-EC10 | TS(D)36IC-EC10 |  |  |
|--------------------------|--------------------------------------------------------------------------------------------------------------------------------------------------------------------------------------------------------------------------------------|----------------|----------------|--|--|
| LENGTH, INCHES (mm)      | 24 (610)                                                                                                                                                                                                                             | 30 (762)       | 36 (914)       |  |  |
| ICE CAPACITY, LBS. (kg)  | 75 (34)                                                                                                                                                                                                                              | 95 (43.1)      | 115 (52.2)     |  |  |
| SHIP WEIGHT, LBS. (kg)   | 100 (45.4)                                                                                                                                                                                                                           | 110 (49.9)     | 120 (54.4)     |  |  |
| FRONT & SIDES            | Stainless steel, top rim ABS                                                                                                                                                                                                         |                |                |  |  |
| BACKSPLASH               | Stainless steel, 6" high with 1" return at top, mechanically fastened and sealed to ice chest top with steel support brackets                                                                                                        |                |                |  |  |
| BACK & BOTTOM            | Galvanized steel                                                                                                                                                                                                                     |                |                |  |  |
| INTERIOR                 | Stainless steel with 1/4" radius corners, welded and sealed with non-exposed cold plate. Interiors can be divided with freestanding ice dividers.                                                                                    |                |                |  |  |
| INSULATION               | Foamed-in-place polyurethane                                                                                                                                                                                                         |                |                |  |  |
| LEGS (optional)          | 1-5/8" tubular, stainless steel with 1" adjustable thermoplastic foot.                                                                                                                                                               |                |                |  |  |
| PLUMBING                 | Drain connection – 1/2" NPS male                                                                                                                                                                                                     |                |                |  |  |
| COLD PLATE               | Cast aluminum plate concealed under ice chest liner. Cold plate has two full-length circuits and 8 half-length circuits. Connections 5/16" O.D. stainless steel tubing with swagged end to accept standard 1/4" I.D. beverage tubing |                |                |  |  |
| OPERATING SPECIFICATIONS | Each full circuit will deliver four 6 oz. drinks per minute at 40° continuously, or 40 oz. every three minutes in a single draw (flow rate 2 oz./sec, 75° ambient, 75° degree product)                                               |                |                |  |  |
| ACCESSORIES              | Covers, bottle well and cover kits, condiment trays, soda chases                                                                                                                                                                     |                |                |  |  |