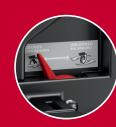

# 360° ADJUSTABLE CASTER SYSTEM

Innovative caster system allows for a fixed front caster mode, which keeps the housekeeping cart straight when desired, or full-range 360° movement, perfect for tight spaces, sharp corners, turn-arounds, and side-to-side handling.

Slide lever to the left for traditional fixed positioning

Slide lever to the right for full-range 360° maneuvering