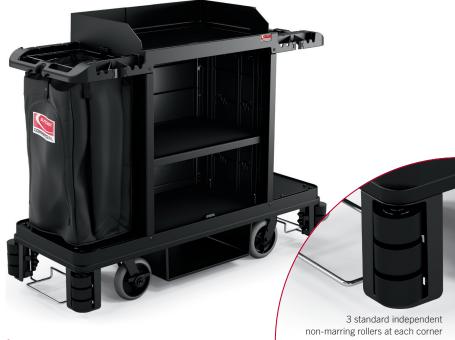

### PREMIUM HOUSEKEEPING CART

HKC2000 dimensions  $62.13^{\circ}\,\text{L}\,\times\,24^{\circ}\,\text{W}\,\times\,49.75^{\circ}\,\text{H}$  weight  $114\,\text{LBS}$ 

Sold individually

## KEY FEATURES IMPACT-ABSORBING BUMPERS

- Spring-loaded to reduce costly wall damage
- Low bottom roller hits base board

#### STANDARD BAG INCLUDED

- Spacious interior for collecting laundry or refuse
- Secure side zipper allows easy removal of contents
- One HKCBAG05 included with each cart