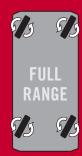

# 360° ADJUSTABLE CASTER SYSTEM

Innovative caster system allows for a fixed front caster mode, which keeps the housekeeping cart straight when desired, or full-range 360° movement, perfect for tight spaces, sharp corners, turn-arounds, and side-to-side handling.

Slide lever to the left for traditional fixed positioning

Slide lever to the right for full-range 360° maneuvering