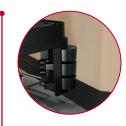

## KEY FEATURES IMPACT-ABSORBING BUMPERS

- Spring-loaded to reduce costly wall damage
- Low bottom roller hits base board