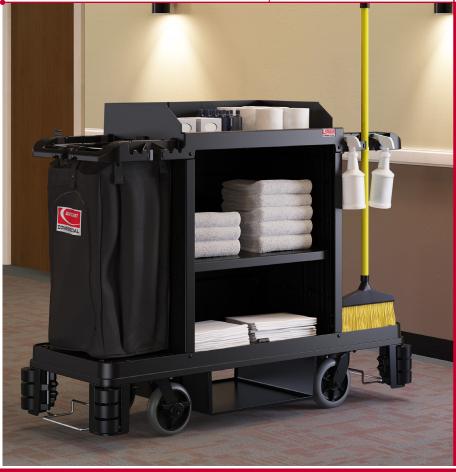

### PREMIUM HOUSEKEEPING CART

HKC2000 dimensions  $62.13^{\circ}\,\text{L}\,\times\,24^{\circ}\,\text{W}\,\times\,49.75^{\circ}\,\text{H}$  weight  $114\,\text{LBS}$ 

Sold individually

## KEY FEATURES IMPACT-ABSORBING BUMPERS

- Spring-loaded to reduce costly wall damage
- Low bottom roller hits base board

### LONG-HANDLE TOOL STORAGE

- Long-handle tool storage on all four sides
- Holder also doubles as hanging rack for spray bottles

#### STANDARD BAG INCLUDED

- Spacious interior for collecting laundry or refuse
- Secure side zipper allows easy removal of contents
- One HKCBAG05 included with each cart