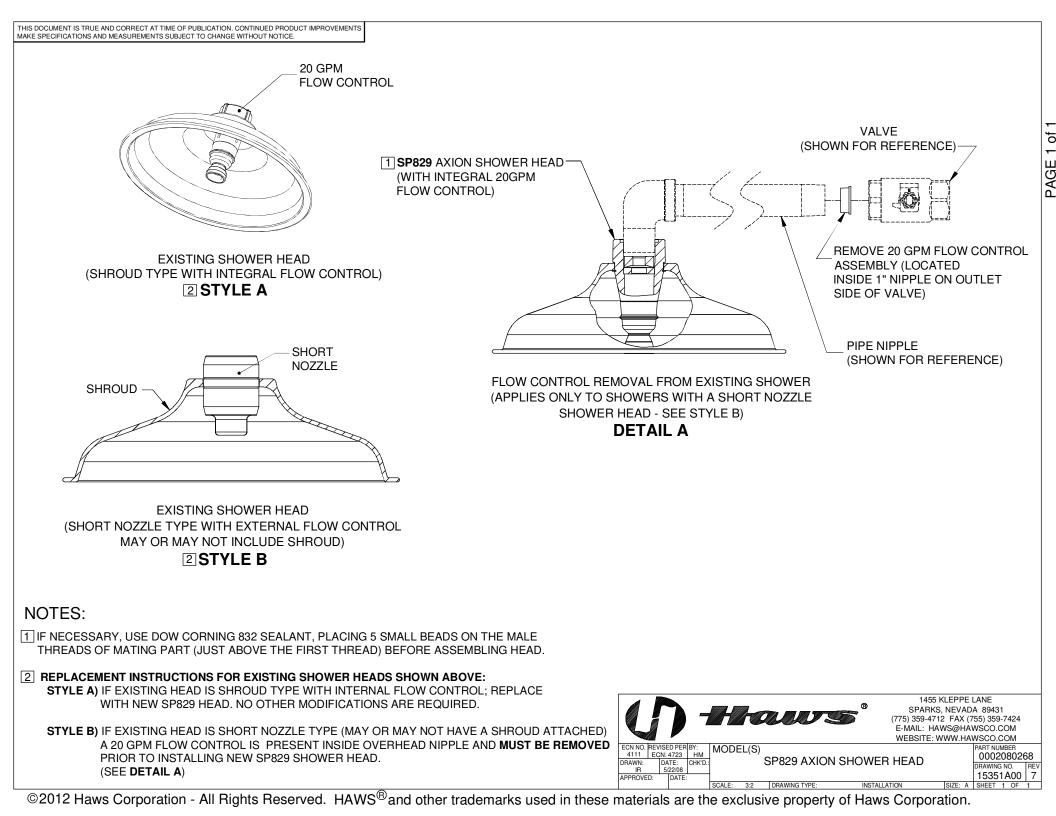

#### SPECIFICATIONS

Model SP829 AXION® MSR hydrodynamic designed green ABS plastic showerhead with 20 gpm (75.7 L) flow control and 1" NPT inlet.