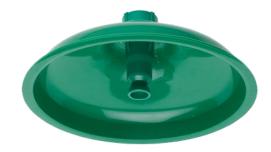

#### SHOWERHEAD

AXION<sup>®</sup> MSR ABS plastic drench showerhead uses a hydrodynamic design to give equal distribution of water throughout the entire footprint of flow.

#### SPECIFICATIONS

Model SP829 AXION® MSR hydrodynamic designed green ABS plastic showerhead with 20 gpm (75.7 L) flow control and 1" NPT inlet.