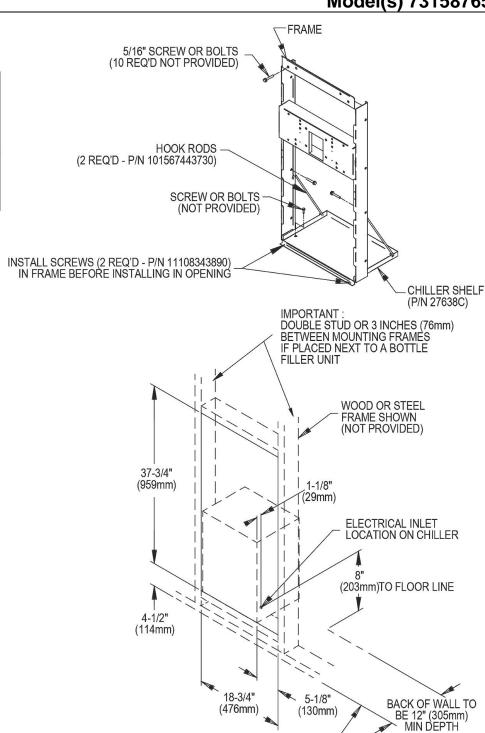

## WALL OPENING

IMPORTANT: It is necessary to create a wall opening 18-3/4" W x 37-3/4" H and 4-1/2" above the floor line. These dimensions are required to obtain proper rim and bubbler heights for compliance with ANSI standard A117.1.

Actual frame may vary from the one illustrated. Please refer to the installation/ owners manual of the specific unit for additional information.

FLOOR LINE

In keeping with our policy of continuing product improvement, Elkay reserves the right to change product specifications without notice. Please visit elkay.com for the most current version of Elkay product specification sheets. This specification describes an Elkay product with design, quality, and functional benefits to the user. When making a comparison of other producers' offerings, be certain these features are not overlooked.