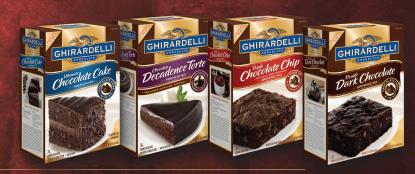

BAKING MIXES FROM CONTINENTAL MILLS

- Ghirardelli Ultimate Chocolate Cake Mix
   Rich semisweet chocolate chips complement this moist and elegant cake. A standout.
- Ghirardelli Chocolate Decadence Torte Mix
   Moist and dense with intense chocolate flavor. Separate packages of luscious dark chocolate ganache are included with the mix.
- Ghirardelli Triple Chocolate Brownie Mix
   Satisfy every chocolate craving with a sweeter brownie chock full of semisweet, bittersweet and milk chocolate chips.
- Ghirardelli Double Dark Chocolate Brownie Mix
  A chocolate lover's dream, this mix delivers an intense chocolate blast of dark cocoa and bittersweet chocolate chips.