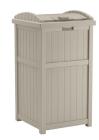

# TRASH HIDEAWAY® REFUSE CONTAINER | GH1732

This Suncast® Trash Hideaway® has a stylish design that looks great on any patio or deck and will help keep your yard clean all year long. This unit uses standard 30 – 33 gallon trash liners and features a latching lid to keep your garbage in and unwanted critters out. Durable all-weather resin construction is easy to clean and maintain, while the solid bottom panel enhances product stability.

# **FEATURES**

- Uses 30 33 gallon trash bags
- Durable, all-weather resin construction with solid bottom panel
- Latching lid to conceal garbage or recycled items and keep animals out
- Stylish design enhances any patio setting
- Low maintenance easy to clean and maintain
- Easy assembly no tools required
- \* Packaging is Trilingual