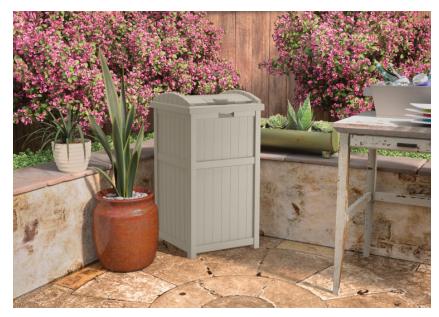

# TRASH HIDEAWAY® REFUSE CONTAINER | GH1732

This Suncast® Trash Hideaway® has a stylish design that looks great on any patio or deck and will help keep your yard clean all year long. This unit uses standard 30 – 33 gallon trash liners and features a latching lid to keep your garbage in and unwanted critters out. Durable all-weather resin construction is easy to clean and maintain, while the solid bottom panel enhances product stability.

# **FEATURES**

- Uses 30 33 gallon trash bags
- Durable, all-weather resin construction with solid bottom panel
- Latching lid to conceal garbage or recycled items and keep animals out
- Stylish design enhances any patio setting
- Low maintenance easy to clean and maintain
- Easy assembly no tools required
- \* Packaging is Trilingual