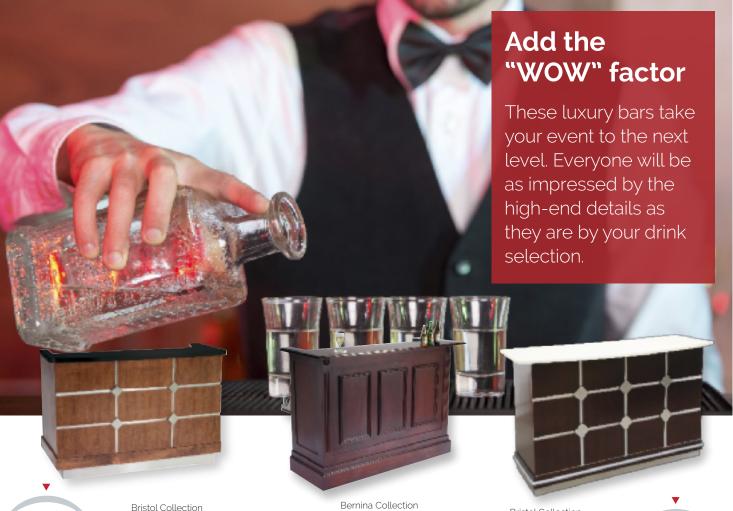

**COLLECTIONS** See page 74 for Bristol Collection

Bristol Collection #76713 V in puritan pine veneer with ebony granite top

#76214 V in antique cherry veneer shown with optional fluted columns and round rosette

**Bristol Collection** #76711 V in red mahogany veneer shown with optional bone solid surface top

| STANDARD FEATURES                                                                                                                                                                                               | COLLECTION: MODEL                | DESCRIPTION                                                  | FINISH               | OVERALL SIZE<br>W X L X H | CASTERS                              | SHIP<br>WT. |
|-----------------------------------------------------------------------------------------------------------------------------------------------------------------------------------------------------------------|----------------------------------|--------------------------------------------------------------|----------------------|---------------------------|--------------------------------------|-------------|
| Veneer over durable plywood construction.                                                                                                                                                                       | Bristol: 76710<br>Bernina: 76210 | 5 ft, fully stainless steel interior                         | veneer,<br>4 options | 30" x 60" x 47 1/2"       | 5" TPR,<br>4 swivel, 2 lock          | 500         |
| Sprayed with pigmented stains and                                                                                                                                                                               |                                  |                                                              |                      |                           |                                      |             |
| hand wiped to achieve the desired color tones                                                                                                                                                                   | Bristol: 76711<br>Bernina: 76211 | 6 ft, fully stainless steel interior                         | veneer,<br>4 options | 30" x 72" x 47 1/2"       | 5" TPR,<br>4 swivel, 2 lock          | 550         |
| Durable high-luster acrylic finish                                                                                                                                                                              |                                  |                                                              |                      |                           |                                      |             |
| • Standard with two 7 bottle speed rails and one 50 lb ice bin                                                                                                                                                  | Bristol: 76712<br>Bernina: 76212 | 8 ft, fully stainless steel interior                         | veneer,<br>4 options | 30" x 96" x 47 1/2"       | 5" TPR, 4 swivel,<br>2 lock, 2 rigid | 650         |
| <ul> <li>Stainless steel channel dolly base for superior structural support</li> <li>Convertible speed rail, see pg. 63.</li> <li>For additional options see pgs. 82-83.</li> <li>Freight Class: 125</li> </ul> | Bristol: 76713<br>Bernina: 76213 | 5 ft, Stainless steel work shelf,<br>laminate lower interior | veneer,<br>4 options | 30" x 60" x 47 1/2"       | 5" TPR,<br>4 swivel, 2 lock          | 500         |
|                                                                                                                                                                                                                 | Bristol: 76714<br>Bernina: 76214 | 6 ft, Stainless steel work shelf,<br>laminate lower interior | veneer,<br>4 options | 30" x 72" x 47 1/2"       | 5" TPR,<br>4 swivel, 2 lock          | 550         |
|                                                                                                                                                                                                                 | Bristol: 76715<br>Bernina: 76215 | 8 ft, , laminate lower interior                              | veneer,<br>4 options | 30" x 96" x 47 1/2"       | 5" TPR, 4 swivel,<br>2 lock, 2 rigid | 650         |