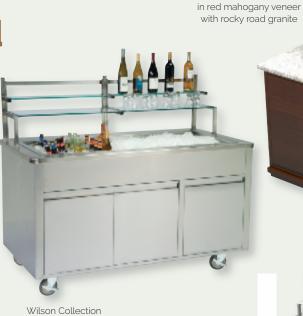

Wood Collection

#79855 V

Service at the speed of now

Back bars add restocking capacity to your portable serving bar areas. Keep your bartenders behind the bar and not running for supplies.

## Ideal for

- Chilled Champagne bottles
- Premium beer selections
- Bar overstock

#79863

| STANDARD FEATURES                                                                                                                                                                                                                                                                                                                                                                  | COLLECTION: MODEL | DESCRIPTION                        | FINISH               | OVERALL SIZE    | CASTERS                              | SHIP<br>WT. |
|------------------------------------------------------------------------------------------------------------------------------------------------------------------------------------------------------------------------------------------------------------------------------------------------------------------------------------------------------------------------------------|-------------------|------------------------------------|----------------------|-----------------|--------------------------------------|-------------|
| Veneer over durable plywood construction Sprayed with pigmented stains and hand wiped to achieve the desired color tones Coated with a hybrid post catalyzed acrylic, KCMA certified, for a beautiful, protective high luster finish doors on lower compartment Stainless steel channel dolly base for superior structural support Solid surface top, 4 options Freight Class: 125 | Wood: 79854       | 5ft, black laminate lower interior | veneer,<br>4 options | 30" x 60" x 66" | 5" TPR,<br>4 swivel, 2 lock          | 500         |
|                                                                                                                                                                                                                                                                                                                                                                                    | Wood: 79855       | 6ft, black laminate lower interior | veneer,<br>4 options | 30" x 72" x 66" | 5" TPR,<br>4 swivel, 2 lock          | 550         |
|                                                                                                                                                                                                                                                                                                                                                                                    | Wood: 79856       | 8ft, black laminate lower interior | veneer,<br>4 options | 30" x 96" x 66" | 5" TPR, 4 swivel,<br>2 lock, 2 rigid | 650         |
|                                                                                                                                                                                                                                                                                                                                                                                    | Bristol: 79857    | 5ft, black laminate lower interior | veneer,<br>4 options | 30" x 60" x 66" | 5" TPR,<br>4 swivel, 2 lock          | 500         |
|                                                                                                                                                                                                                                                                                                                                                                                    | Bristol: 79858    | 6ft, black laminate lower interior | veneer,<br>4 options | 30" x 72" x 66" | 5" TPR,<br>4 swivel, 2 lock          | 550         |
|                                                                                                                                                                                                                                                                                                                                                                                    | Bristol: 79859    | 8ft, black laminate lower interior | veneer,<br>4 options | 30" x 96" x 66" | 5" TPR, 4 swivel,<br>2 lock, 2 rigid | 650         |