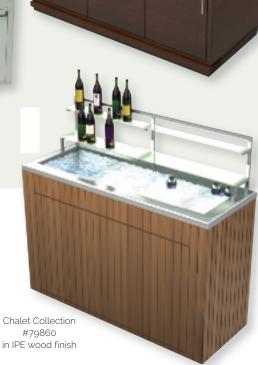

Wood Collection

#79855 V

Service at the speed of now

Back bars add restocking capacity to your portable serving bar areas. Keep your bartenders behind the bar and not running for supplies.

## Ideal for

- Chilled Champagne bottles
- Premium beer selections
- Bar overstock

#79863

| STANDARD FEATURES                                                                                                                                                                                                                                                                                                                                                                  | COLLECTION: MODEL | DESCRIPTION                        | FINISH               | OVERALL SIZE    | CASTERS                              | SHIP<br>WT. |
|------------------------------------------------------------------------------------------------------------------------------------------------------------------------------------------------------------------------------------------------------------------------------------------------------------------------------------------------------------------------------------|-------------------|------------------------------------|----------------------|-----------------|--------------------------------------|-------------|
| Veneer over durable plywood construction Sprayed with pigmented stains and hand wiped to achieve the desired color tones Coated with a hybrid post catalyzed acrylic, KCMA certified, for a beautiful, protective high luster finish doors on lower compartment Stainless steel channel dolly base for superior structural support Solid surface top, 4 options Freight Class: 125 | Wood: 79854       | 5ft, black laminate lower interior | veneer,<br>4 options | 30" x 60" x 66" | 5" TPR,<br>4 swivel, 2 lock          | 500         |
|                                                                                                                                                                                                                                                                                                                                                                                    | Wood: 79855       | 6ft, black laminate lower interior | veneer,<br>4 options | 30" x 72" x 66" | 5" TPR,<br>4 swivel, 2 lock          | 550         |
|                                                                                                                                                                                                                                                                                                                                                                                    | Wood: 79856       | 8ft, black laminate lower interior | veneer,<br>4 options | 30" x 96" x 66" | 5" TPR, 4 swivel,<br>2 lock, 2 rigid | 650         |
|                                                                                                                                                                                                                                                                                                                                                                                    | Bristol: 79857    | 5ft, black laminate lower interior | veneer,<br>4 options | 30" x 60" x 66" | 5" TPR,<br>4 swivel, 2 lock          | 500         |
|                                                                                                                                                                                                                                                                                                                                                                                    | Bristol: 79858    | 6ft, black laminate lower interior | veneer,<br>4 options | 30" x 72" x 66" | 5" TPR,<br>4 swivel, 2 lock          | 550         |
|                                                                                                                                                                                                                                                                                                                                                                                    | Bristol: 79859    | 8ft, black laminate lower interior | veneer,<br>4 options | 30" x 96" x 66" | 5" TPR, 4 swivel,<br>2 lock, 2 rigid | 650         |