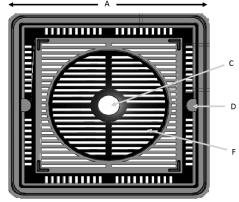

## **SPECIFICATIONS:**

Glass filled polypropylene molded body with two baskets nestled together with alternating strainer sizes.

| TOP BASKET           | AA   | BB   | CC  | DD   | EE  | FF   | GG   | Sm. Wt.  | Combined Wt. |
|----------------------|------|------|-----|------|-----|------|------|----------|--------------|
|                      | 7.51 | 2.84 | 8.0 | 0.63 | 5.7 | 0.25 | 5.87 | 284g     |              |
| <b>BOTTOM BASKET</b> | Α    | R    | C   | n    | F   | E    | C    | Lg. Wt.  | 1.623 lbs    |
|                      | ••   |      | •   |      |     |      | U    | Ly. vvt. | 1.020 103    |