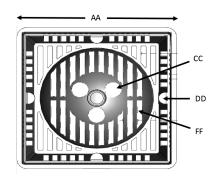

## **SPECIFICATIONS:**

Glass filled polypropylene molded body with two baskets nestled together with alternating strainer sizes.

| TOP BASKET           | AA   | BB   | CC  | DD   | EE  | FF   | GG   | Sm. Wt.  | Combined Wt. |
|----------------------|------|------|-----|------|-----|------|------|----------|--------------|
|                      | 7.51 | 2.84 | 8.0 | 0.63 | 5.7 | 0.25 | 5.87 | 284g     |              |
| <b>BOTTOM BASKET</b> | Α    | R    | C   | n    | F   | E    | C    | Lg. Wt.  | 1.623 lbs    |
|                      | ••   |      | •   |      |     |      | U    | Ly. vvt. | 1.020 103    |