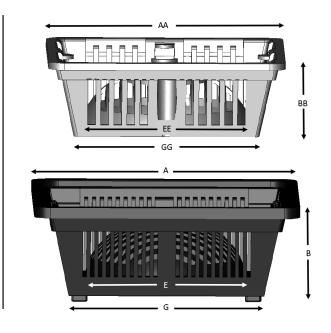

## **SPECIFICATIONS:**

Glass filled polypropylene molded body with two baskets nestled together with alternating strainer sizes.

| TOP BASKET           | AA   | BB   | CC  | DD   | EE  | FF   | GG   | Sm. Wt.  | Combined Wt. |
|----------------------|------|------|-----|------|-----|------|------|----------|--------------|
|                      | 7.51 | 2.84 | 8.0 | 0.63 | 5.7 | 0.25 | 5.87 | 284g     |              |
| <b>BOTTOM BASKET</b> | Α    | R    | C   | n    | F   | E    | C    | Lg. Wt.  | 1.623 lbs    |
|                      | ••   |      | •   |      |     |      | U    | Ly. vvt. | 1.020 103    |