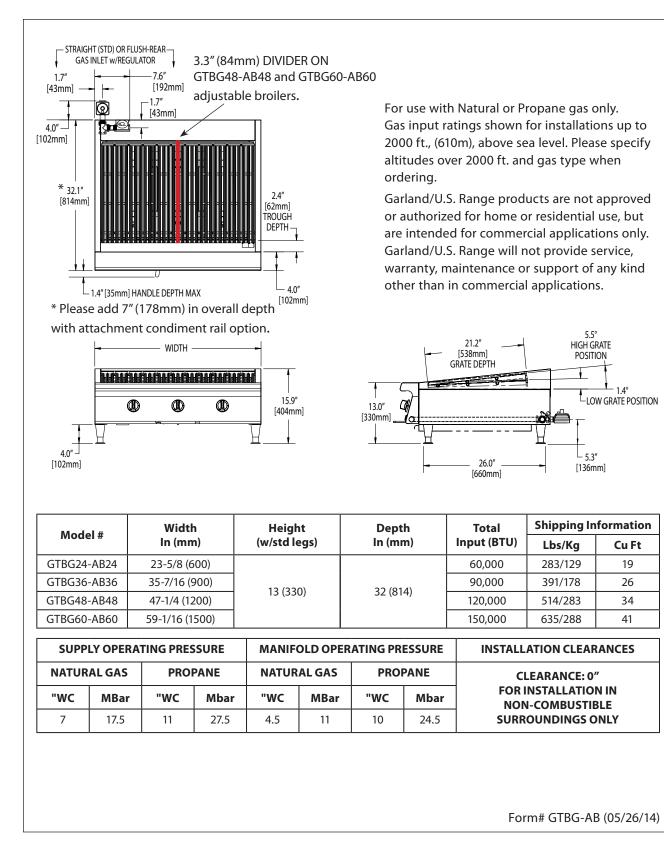

## Heavy Duty Gas Ceramic Briquette Char-Broilers w/Adjustable Grates

eavy Duty Gas Ceramic Briquette har-Broilers

Garland gas ceramic briquette broilers are available with adjustable broiling grates, in four nominal imperial widths from 24"(600mm) to 60"(1500mm). 13" (330mm) high and 32" (814mm) deep. Reversible cast iron grates in 3" (76mm) wide sections overall cooking area depth 21 3/16" (538 mm). One 30,000 BTU burner with individual valve control per 12" of broiler width. Large stainless steel catch tray, stainless steel front, sides, and back.