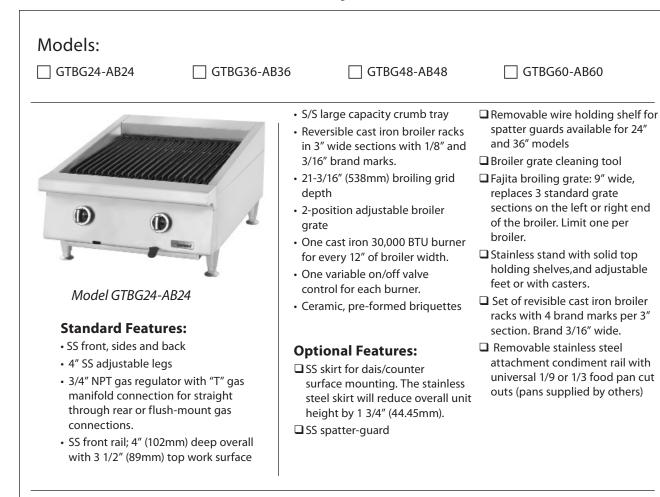

## Heavy Duty Gas Ceramic Briquette Char-Broilers w/Adjustable Grates

eavy Duty Gas Ceramic Briquette har-Broilers

Garland gas ceramic briquette broilers are available with adjustable broiling grates, in four nominal imperial widths from 24"(600mm) to 60"(1500mm). 13" (330mm) high and 32" (814mm) deep. Reversible cast iron grates in 3" (76mm) wide sections overall cooking area depth 21 3/16" (538 mm). One 30,000 BTU burner with individual valve control per 12" of broiler width. Large stainless steel catch tray, stainless steel front, sides, and back.