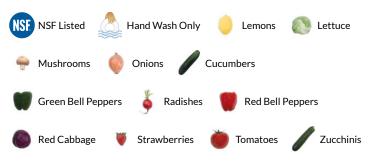

| Technical Data |                                                      |
|----------------|------------------------------------------------------|
| Length         | 11 Inches                                            |
| Width          | 12 1/2 Inches                                        |
| Height         | 16 Inches                                            |
| Application    | Cucumbers<br>Onions<br>Peppers<br>Tomatoes           |
| Features       | Hand Wash Only<br>Multiple Size Slices<br>NSF Listed |