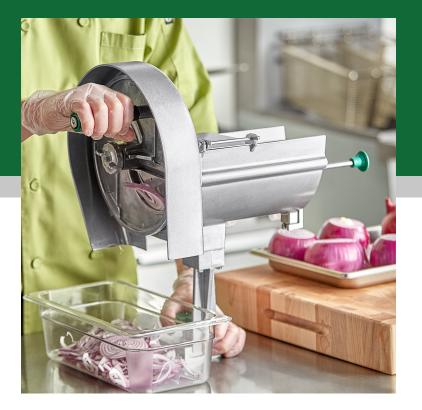

## **Features**

- Adjust thickness easily and quickly without having to disassemble
- Heavy-duty spring system pushes produce through the blades automatically
- Extra large trough accommodates more produce than standard slicers
- 6 1/2" clearance allows for 6" food pans to catch sliced produce
- Made of heavy-duty, durable cast aluminum

## **Notes & Details**

The Garde XL XLROTOSLICE 1/8" to 1/2" adjustable fruit / vegetable rotary slicer is the perfect tool to quickly and easily slice a variety of fruits and vegetables. This slicer features a heavy-duty spring system that pushes the food through the blades automatically, making slicing faster and easier than manually slicing. An extra large 9 1/2" long trough accommodates more produce than standard slicers, making it great for high-volume applications. It features a 1/8" to 1/2" adjustable thickness that can be changed without having to disassemble the slicer.

This slicer also features a durable, corrosion-resistant aluminum body to withstand the daily rigors of commercial environments, and the sturdy base ensures reliable usage. It has a 6 1/2" clearance, allotting enough room for a 6" food pan to be placed beneath the slicer to catch sliced produce. It is easy to clean with soap and water or a mild detergent, and the sharp blades are durable enough to withstand daily use in your establishment. This slicer is the perfect addition to any kitchen!