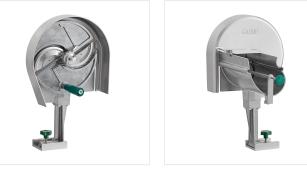

## **Features**

- Adjust thickness easily and quickly without having to disassemble
- Heavy-duty spring system pushes produce through the blades automatically
- Extra large trough accommodates more produce than standard slicers
- 6 1/2" clearance allows for 6" food pans to catch sliced produce
- Made of heavy-duty, durable cast aluminum

| Technical Data    |                   |
|-------------------|-------------------|
| Installation Type | Countertop        |
| Material          | Cast Aluminum     |
| Power Type        | Manual            |
| Slice Size        | 1/8 - 1/2 Inch    |
| Туре              | Cutters / Slicers |