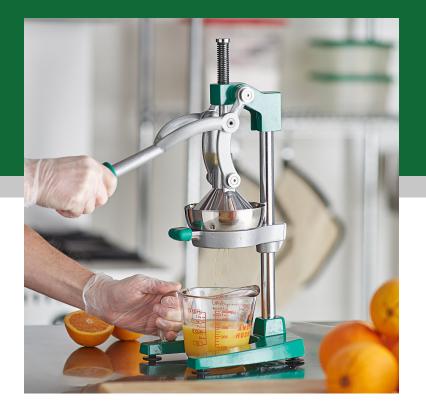

## Notes & Details

The Garde XL MCJ2 manual commercial citrus juicer with safety spring upgrades the traditional design of a manual juicer to maximize user safety. It features a safety spring that holds the handle in the upright position, preventing it from dropping and slamming onto the user's fingers. This not only eliminates the pain of the injury, it also ensures that staff are available for their hours and motivated by a positive and safe work environment. The handle is even rubberized for a secure grip and user comfort.

For easy, ergonomic operation, the juicer includes a 3-pinion lever to provide ample leverage. This allows the user to quickly juice oranges, limes, and other citrus fruit without putting undue strain on their body. Plus, because the unit features suction cup feet, it won't slip around during use; it will remain safely in place.

This juicer, designed for commercial applications, is made with a heavy-duty cast iron frame. It also provides space below the funnel to place a cup (sold separately) for juice collection. Whether using the juice for freshly-squeezed lemonade, an orange smoothie bowl, or your signature key lime pie, this citrus juicer provides an easy- and safe-to-use option for operations that prefer the simplicity or price of a manual model.