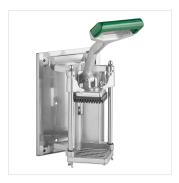

## Garde FC12WM 1/2" Heavy-Duty French Fry Cutter with Wall Mount Bracket

#181FC12WM

| Item #:   | 181FC12WM | Qty:  |  |
|-----------|-----------|-------|--|
| Project:  |           |       |  |
| Approval: |           | Date: |  |

## **Notes & Details**

Crisp, golden french fries are a huge money-maker and a staple on menus everywhere from food trucks to concession stands, so save time and labor with this Garde FC12WM 1/2" fry cutter! Incorporating convenience, efficiency, and versatility, this rugged fry cutter allows you to cut potatoes, onions, peppers, celery, and other vegetables. It accommodates potatoes up to 6" long and allows employees to rapidly process a high volume of product so they're not wasting valuable time cutting potatoes by hand during your busiest hours. This unit also comes with a wall mount bracket for hanging your fry cutter. Mounting the cutter to a wall saves valuable countertop space and accommodates high volume cutting into bulk containers while the vertical orientation uses gravity to make cutting even easier!