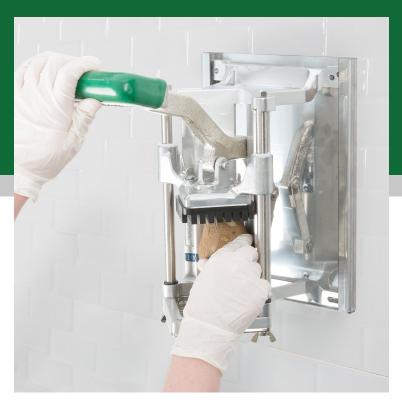

## Garde FC12WM 1/2" Heavy-Duty French Fry Cutter with Wall Mount Bracket

#181FC12WM

| Item #:   | 181FC12WM | Qty:  |  |
|-----------|-----------|-------|--|
| Project:  |           |       |  |
| Approval: |           | Date: |  |

## **Notes & Details**

Crisp, golden french fries are a huge money-maker and a staple on menus everywhere from food trucks to concession stands, so save time and labor with this Garde FC12WM 1/2" fry cutter! Incorporating convenience, efficiency, and versatility, this rugged fry cutter allows you to cut potatoes, onions, peppers, celery, and other vegetables. It accommodates potatoes up to 6" long and allows employees to rapidly process a high volume of product so they're not wasting valuable time cutting potatoes by hand during your busiest hours. This unit also comes with a wall mount bracket for hanging your fry cutter. Mounting the cutter to a wall saves valuable countertop space and accommodates high volume cutting into bulk containers while the vertical orientation uses gravity to make cutting even easier!

A short throw handle with superior engineering enhances leverage for smooth, easy cutting in just one stroke. Combined with the razor sharp stainless steel blades, this user-friendly design ensures that even your newest employee will have no trouble operating it. Plus, because the stainless steel is resistant to corrosion, you'll never have to worry about blade contact with tomato juice and other acidic substances. The sturdy cast aluminum construction holds up to the wear and tear of tough, daily use, while also providing years of reliable service. For easy maintenance, the blade assembly and push block come apart quickly when it's time for cleaning.