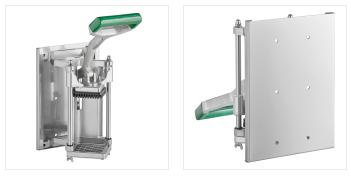

## **Features**

- Features a wall mount design for convenient and efficient mounting
- Rugged cast aluminum body will withstand the rigors of frequent use for years to come
- Short throw handle travels half the distance of longer handles to reduce operator fatigue
- Handles foods up to 6" long and creates a consistent 3/8" dice
- Easily converts to cut different size dices

The sturdy cast aluminum construction holds up to the wear and tear of tough, daily use, while also providing years of reliable service. This dicer features a wall mount design that you can pair with a wall bracket to set up an efficient prep station. For easy maintenance, the blade assembly and push block come apart quickly when it's time for cleaning.