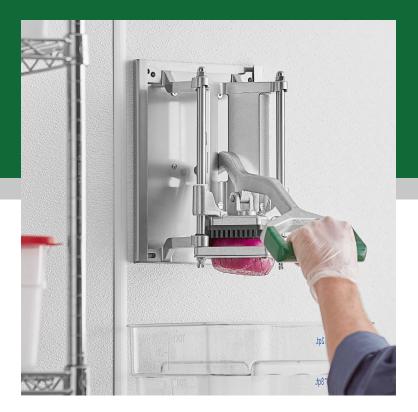

## **Notes & Details**

Save time and labor with this Garde DM38WM 3/8" heavy-duty wall mount vegetable dicer! Incorporating convenience, efficiency, and versatility, this rugged dicer allows you to cut onions, peppers, celery, and other vegetables. It accommodates vegetables up to 6" long and allows employees to rapidly process a high volume of product so they're not wasting valuable time cutting food by hand during morning prep or your busiest hours!

The sturdy cast aluminum construction holds up to the wear and tear of tough, daily use, while also providing years of reliable service. This dicer features a wall mount design that you can pair with a wall bracket to set up an efficient prep station. For easy maintenance, the blade assembly and push block come apart quickly when it's time for cleaning.