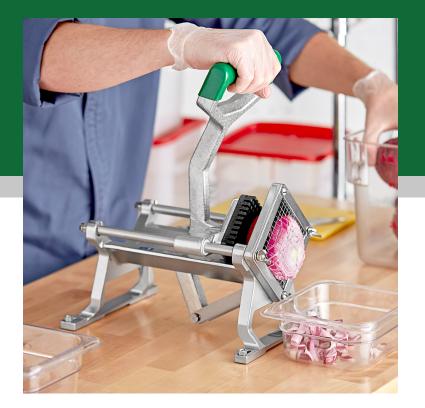

## **Notes & Details**

Save time and labor with this Garde DM14 1/4" heavy-duty table mount vegetable dicer! Incorporating convenience, efficiency, and versatility, this rugged dicer allows you to cut onions, peppers, celery, and other vegetables. It accommodates vegetables up to 6" long and allows employees to rapidly process a high volume of product so they're not wasting valuable time cutting food by hand during morning prep or your busiest hours!

A short throw handle with superior engineering enhances leverage for smooth, easy cutting in just one stroke. Combined with the razor sharp stainless steel blades, this user-friendly design ensures that even your newest employee will have no trouble operating it. And, because the stainless steel is resistant to corrosion, you'll never have to worry about blade contact with fruit juice and other acidic substances.

The sturdy cast aluminum construction holds up to the wear and tear of tough, daily use, while also providing years of reliable service. To ensure stability on your countertop, the base is made to be mounted to the counter or table so that it cannot slide or tip during operation. For easy maintenance, the blade assembly and push block come apart quickly when it's time for cleaning.