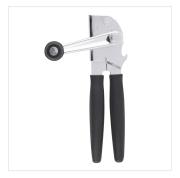

## Large crank handle provides great leverage for effortless opening

- Durable, chrome-plated design with built-in cap remover
- Black swing grips ensure comfort, style, and performance
- Superior control compared to similar manual can openers
- Engraved arrow ensures proper use

## **Notes & Details**

Opening cans is easy with the Garde large handheld crank can opener! Featuring a crank-style handle, this opener provides maximum leverage and comfort for the operator, allowing you to easily slice through can after can without fatigue. More controlled than a standard manual can opener, the crank design will allow your staff to open more cans and speed up your food prep process.

This durable, chrome-plated opener incorporates two long, black handles that are comfortable to grip. It also has an engraved arrow near the crank to ensure that the user always turns it the correct way. Designed with a built-in cap remover, this can opener is a versatile, all-in-one kitchen tool that you can use on bottles or cans.