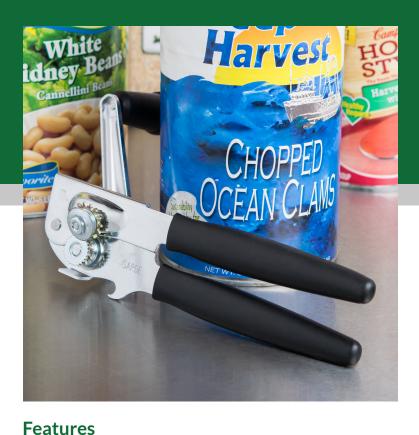

## Large crank handle provides great leverage for effortless opening

- Durable, chrome-plated design with built-in cap remover
- Black swing grips ensure comfort, style, and performance
- Superior control compared to similar manual can openers
- Engraved arrow ensures proper use

## **Notes & Details**

Opening cans is easy with the Garde large handheld crank can opener! Featuring a crank-style handle, this opener provides maximum leverage and comfort for the operator, allowing you to easily slice through can after can without fatigue. More controlled than a standard manual can opener, the crank design will allow your staff to open more cans and speed up your food prep process.

This durable, chrome-plated opener incorporates two long, black handles that are comfortable to grip. It also has an engraved arrow near the crank to ensure that the user always turns it the correct way. Designed with a built-in cap remover, this can opener is a versatile, all-in-one kitchen tool that you can use on bottles or cans.