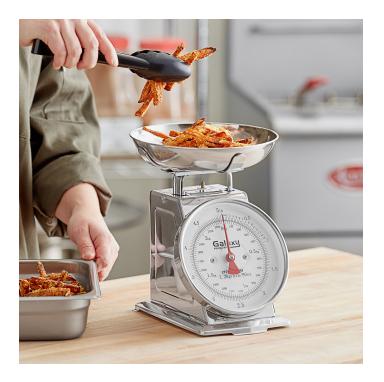

## **Galaxy 5 lb. Mechanical Portion Control Scale with Removable Stainless Steel Bowl**

Item #177GPCM5B

## **Special Features**

- Helps control portions to save money
- Zero-adjust dial face provides consistent, accurate measurements
- Shatterproof display features both imperial and metric measurements
- · Durable stainless steel body
- Generous platform size allows for easy weighing

## **Technical Data**

| Bowl Diameter | 8 1/2 Inches               |  |
|---------------|----------------------------|--|
| Capacity      | 2.2 kg.<br>5 lb.<br>80 oz. |  |
| Display Type  | Fixed Dial                 |  |
| Material      | Stainless Steel            |  |
| Power Type    | Mechanical                 |  |
| Style         | Dual Reading               |  |
| Туре          | Portion Control Scales     |  |
| Usage         | Weighing                   |  |