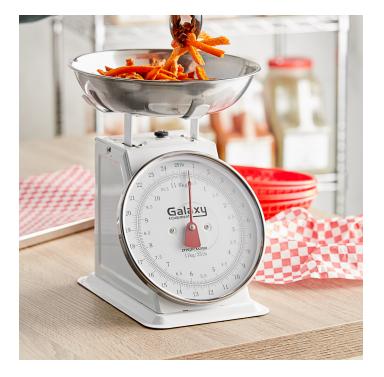

## **Galaxy 25 lb. Mechanical Portion Control Scale with Removable Stainless Steel Bowl**

Item #177GPCM25B

## **Special Features**

- Helps control portions to save money
- Zero-adjust dial face provides consistent, accurate measurements
- Shatterproof display features both imperial and metric measurements
- Durable stainless steel body
- Generous platform size allows for easy weighing

## **Technical Data**

| Bowl Diameter | 10 Inches              |  |
|---------------|------------------------|--|
| Capacity      | 25 lb.                 |  |
| Display Type  | Fixed Dial             |  |
| Material      | Stainless Steel        |  |
| Power Type    | Mechanical             |  |
| Style         | Dual Reading           |  |
| Туре          | Portion Control Scales |  |
| Usage         | Weighing               |  |