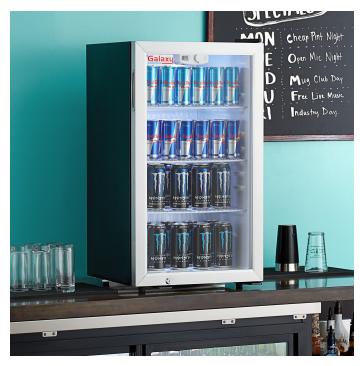

# Galaxy CRG-4 Customizable Vinyl Black Countertop Display Refrigerated Merchandiser - 3.5 cu ft.

Item #177CRG4BC

## **Special Features**

- Bright LED interior lighting illuminates merchandise •
- Adjustable shelves offer multiple layers of merchandising space
- Locking door for added security of merchandise •
- Small, compact countertop design
- 115V; 1/10 hp; R-600a refrigerant •