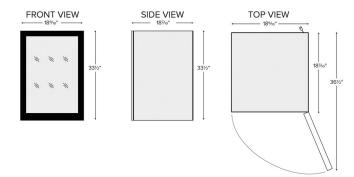

# **Technical Data**

| 18 7/8 Inches   |
|-----------------|
| 18 11/16 Inches |
| 33 13/16 Inches |
| 74 13/16 Inches |
| 15 1/8 Inches   |
| 12 3/16 Inches  |
| 29 1/8 Inches   |
| 1.3 Amps        |
| 60 Hz           |
| 1 Phase         |
|                 |

## **Technical Drawing**

**WARNING:** This product can expose you to chemicals including lead, which are known to the State of California to cause cancer and birth defects or other reproductive harm. For more information, go to <a href="https://www.p65warnings.ca.gov">www.p65warnings.ca.gov</a>.